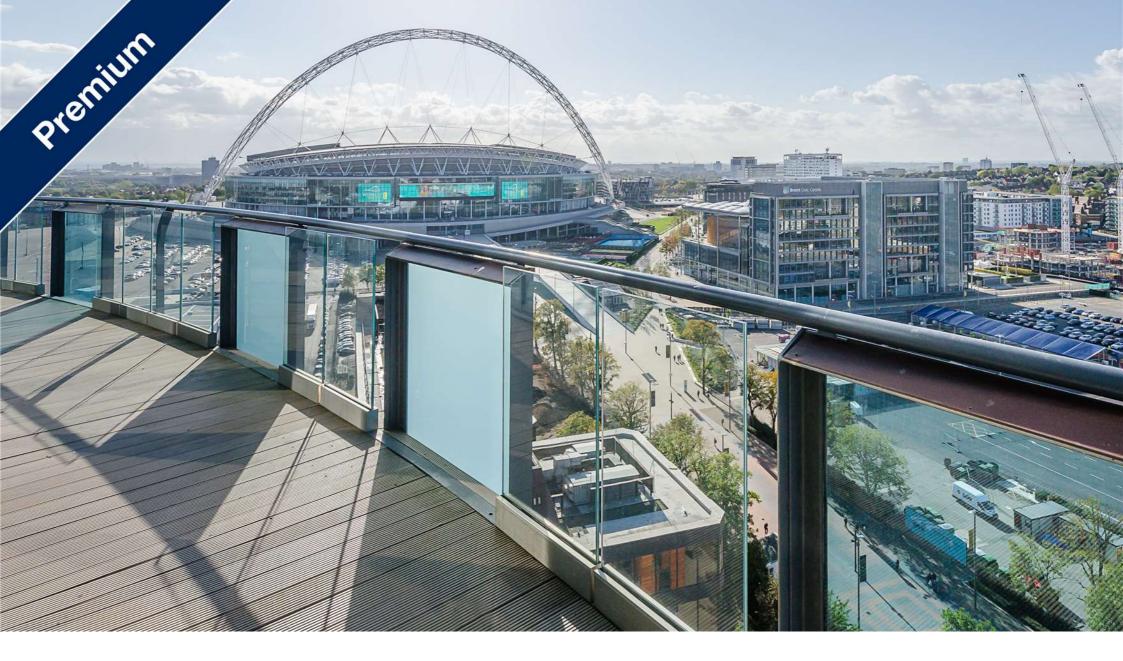

# £1.850 Per Month - Available Now

Overwhelming iconic Wembley Arch and the thrill of the world-famous Stadium all right on your doorstep.

#### Situation

Only just 20 minutes into Central London from Wembley Park Station underground, both the Jubilee and Metropolitan Line or Wembley Central station for travel to the West End or access from Wembley Stadium national rail to other parts of the country.