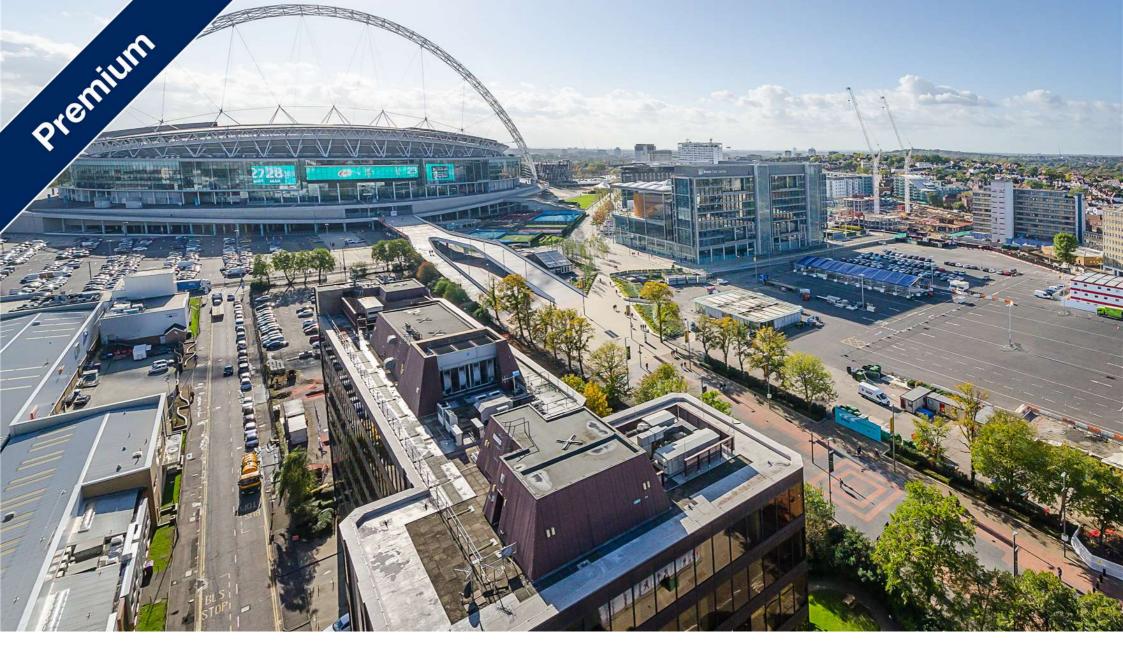

# £1,798 per month - Available Now

Overwhelming iconic Wembley Arch and the thrill of the world-famous Stadium all right on your doorstep.

## Description

A selection of luxury apartments in the iconic Pinnacle Tower. Flagship development located for the very best of urban living, new lifestyle destination. Breath taking views across the London skyline. On site gym facilities with state of the art equipment for residents use.