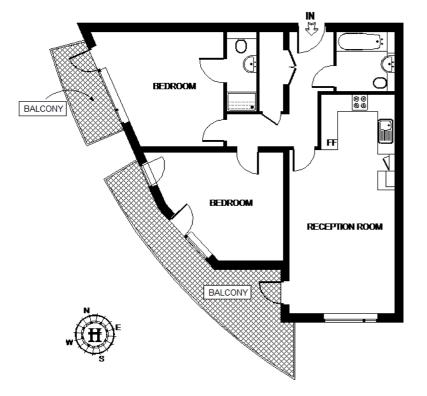

## Floorplan

## 2B4P-T6

APPROXIMATE GROSS INTERNAL AREA 829 SQ. FT. (77 SQ. M.)

This plan is to be all addition only. We down to code when delaid. Whether I does a purply are approached. Wild compress in below to the property of the plan, plans clock delainments, along a Compress below the large operations and any other plans to activate the Physical Administrative or apply how and concernment any clother are the compression to the following of the Compression of t