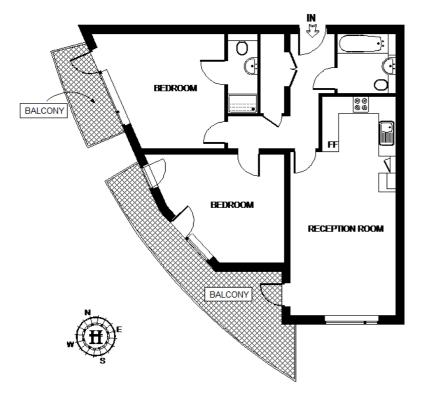

## Floorplan

## 2B4P-T6

APPROXIMATE GROSS INTERNAL AREA 829 SQ. FT. (77 SQ. M.)

This plan is to be all addition only. We down to code when delaid. Whether I does a purply are approached. Wild compress in below to the property of the plan, plans clock delainments, along a Compress below the large production which again them. Plans to addited the Physical Administrative or apply how and conservational against the control of the Compress that the control of the Compress of