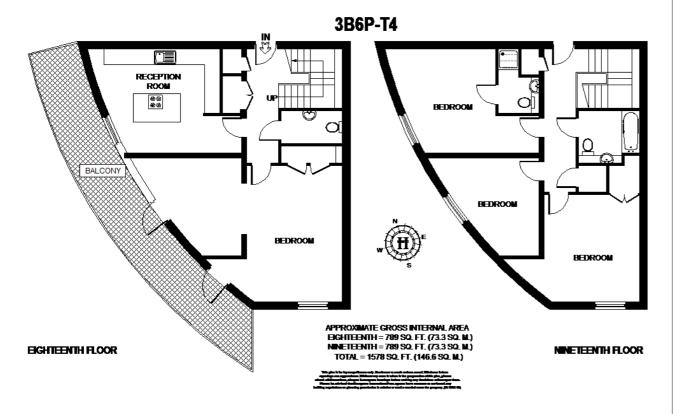

## Floorplan

For clarification, we wish to inform prospective purchasers that we have prepared these sales particulars as a general guide. We have not verified permissions, nor carried out a survey, tested the services, appliances and specific fittings. Room sizes are approximate and rounded: they are taken between internal wall surfaces and therefore include cupboards/shelves, etc. Accordingly, they should not be relied upon for carpets and furnishings. It should also be noted that all fixtures and fittings, carpeted, curtains/blinds, kitchen equipment and garden statuary, whether fitted or not, are deemed removable by the vendor unless specifically itemised with these particulars.