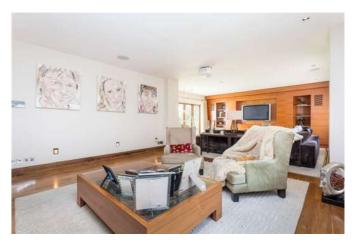

### Description

This 16th Century detached family home is enhanced with an astonishing modern finish but still maintaining some of the older features. This property boasts of three reception rooms throughout, two utility rooms either end of the hand built kitchen, separate dining room, separate study, two downstairs cloakrooms. The rest of the accommodation consists of the master bedroom with two en suite shower/bathroom as well as a separate dressing room, a further four bedrooms and family bathroom. Outside is the landscaped mature gardens, swimming pool, patio area, three external buildings currently used as a pool side storage, another storage area and yoga room. There is ample parking on the driveway. This home is set in approximately 2/3 of an acre, in this quiet and exclusive area and is