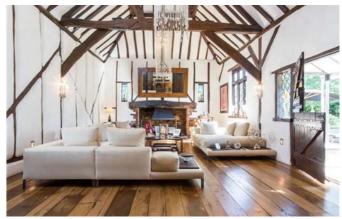

### Description

This 16th Century detached family home is enhanced with an astonishing modern finish but still maintaining some of the older features. This property boasts of three reception rooms throughout, two utility rooms either end of the hand built kitchen, separate dining room, separate study, two downstairs cloakrooms. The rest of the accommodation consists of the master bedroom with two en suite shower/bathroom as well as a separate dressing room, a further four bedrooms and family bathroom. Outside is the landscaped mature gardens, swimming pool, patio area, three external buildings currently used as a pool side storage, another storage area and yoga room. There is ample parking on the driveway. This home is set in approximately 2/3 of an acre, in this quiet and exclusive area and is