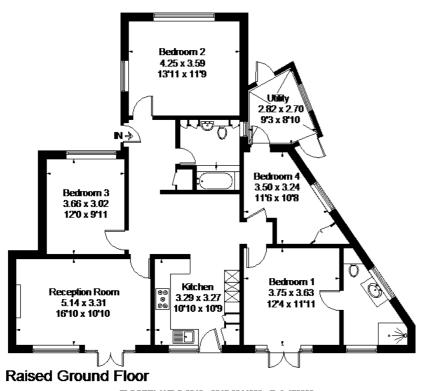

### **Embry Way, Stanmore**

Approximate Gross Internal Area = 117.9 sq m / 1269 sq ft

#### FLOORPLANZ @ 2016 0845 6344080 Ref. 170860

This plan is for layout guidance only. Drawn in accordance with RICS guidelines. Not drawn to scale unless stated. Windows & door openings are approximate. Whilst every care is taken in the preparation of this plan, please chect all dimensions, shapes & compass bearings before making any decisions reliant upon them.