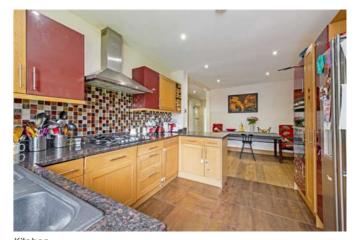

# £2.450 Per Month - Available 15/11/2017

Comfortable bungalow, comprising of attractive reception room, open kitchen diner, master bedroom with an en suite, three further bedrooms and family bathroom. Well kept garden, quality decking area backing onto St John's C of E School.

# Description

Confirmable bungalow, comprising of attractive reception room, open kitchen diner, master bedroom with an en suite, three further bedrooms and family bathroom. Well kept garden, quality decking area backing onto St John's C of E School.

### **Furnishing**

Unfurnished

Stanmore

Kitchen