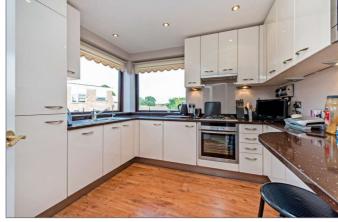

## **London Road Stanmore HA7**

Perfectly positioned apartment, consisting of two bedrooms, well equipped kitchen, shower room an allocated parking space. This property is light, bright and comfortable.

## Description

Perfectly positioned apartment, consisting of two bedrooms, well equipped kitchen, shower room an allocated parking space. This property is light, bright and comfortable.