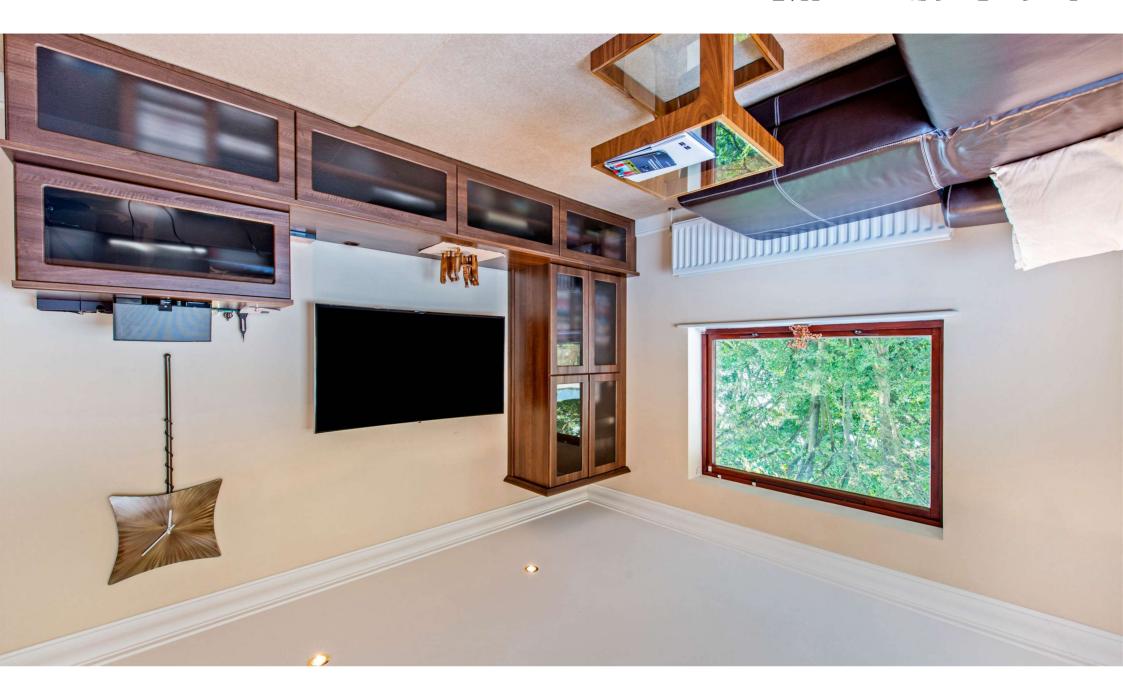

## **London Road Stanmore HA7**

Perfectly positioned apartment, consisting of two bedrooms, well equipped kitchen, shower room an allocated parking space. This property is light, bright and comfortable.

## Description

Perfectly positioned apartment, consisting of two bedrooms, well equipped kitchen, shower room an allocated parking space. This property is light, bright and comfortable.