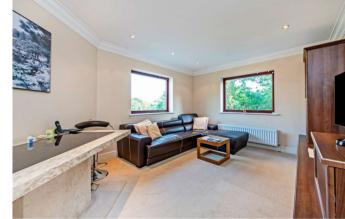

## **London Road Stanmore HA7**

Perfectly positioned apartment, consisting of two bedrooms, well equipped kitchen, shower room an allocated parking space. This property is light, bright and comfortable.

## Description

Perfectly positioned apartment, consisting of two bedrooms, well equipped kitchen, shower room an allocated parking space. This property is light, bright and comfortable.