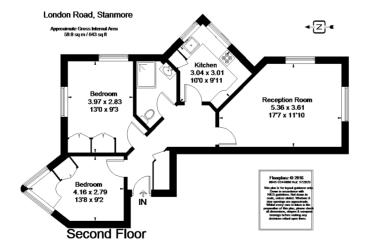

## London Road Stanmore HA7

Floorplan Energy Performance Certificate (EPC)

Currently not available

For clarification, we wish to inform prospective purchasers that we have prepared these sales particulars as a general guide. We have not verified permissions, nor carried out a survey, tested the services, appliances and specific filtings. Room sizes are approximate and rounded: they are taken between internal wall surfaces and therefore include cupboards/shelves, etc. Accordingly, they should not be relied upon for carpets and furnishings. It should also be noted that all fixtures and fittings, carpeted, curtains/blinds, kitchen equipment and garden statuary, whether fitted or not, are deemed removable by the vendor unless specifically itemised with these particulars.