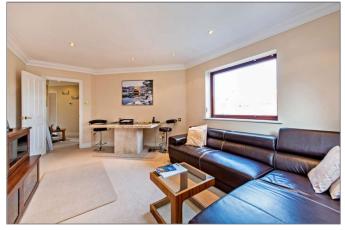

## **London Road Stanmore HA7**

Perfectly positioned apartment, consisting of two bedrooms, well equipped kitchen, shower room an allocated parking space. This property is light, bright and comfortable.

## Description

Perfectly positioned apartment, consisting of two bedrooms, well equipped kitchen, shower room an allocated parking space. This property is light, bright and comfortable.