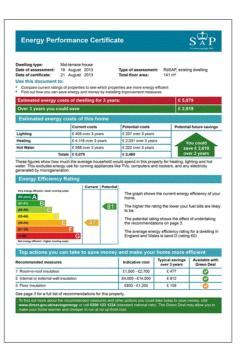

## **Energy Performance Certificate (EPC)**

APPROXIMATE CROSS INTERNAL AREA BASEMENT = 372 SQ. FT. (34.6 SQ. M.) LOWER GROUND FLOOR = 485 SQ. FT. (45.1 SQ. M.) GROUND FLOOR = 399 SQ. FT. (37.1 SQ. ML) HRST FLOOR = 397 SQ. FT. (36.9 SQ. ML) TOP FLOOR = 384 SQ. FT. (35.7 SQ. ML) STORE = 34 SQ. FT. (3.2 SQ. M.) TOTAL = 2071 SQ. FT. (192.3 SQ. M.)