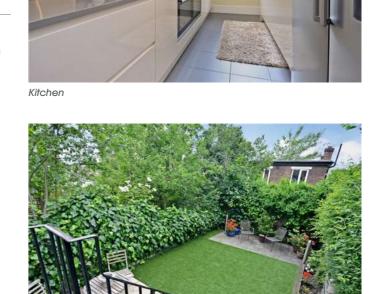

### Description

This beautiful four bedroom mid-terrace Victorian house is situated in West Greenwich. within easy reach of Greenwich DLR and railway station, the local amenities of Royal Hill, Greenwich town centre with its many shops and restaurants and the world famous Greenwich Park. The property has been finished to an exacting standard and boasts stunning double reception room with two fireplaces and shutters on the windows, large kitchen diner in the basement, which is fully integrated with American style fridge freezer, range cooker and double oven and a separate utility/boot room, with access to the front via steps leading up to street level. The large master suite has been tastefully decorated and boasts en suite shower room with double sinks and walk in closet. There

are two further double bedrooms, one smaller bedroom, family bathroom with shower over bath and a separate WC. The property also boasts stunning far reaching views to the City and Canary Wharf as well as a low maintenance

### **Furnishing** Unfurnished

garden to the rear.