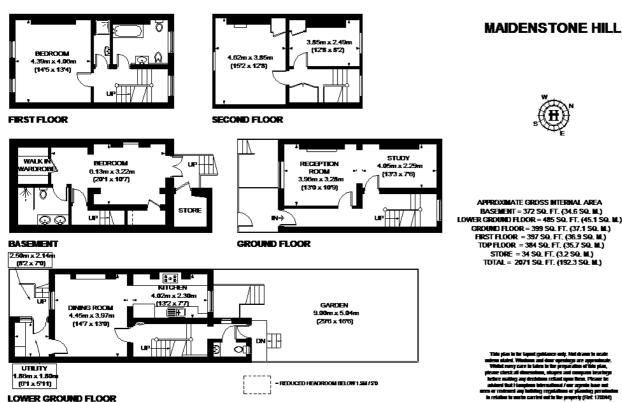

## **Energy Performance Certificate (EPC)**

APPROXIMATE CROSS INTERNAL AREA BASEMENT = 372 SQ. FT. (34.6 SQ. M.) LOWER GROUND FLOOR = 485 SQ. FT. (45.1 SQ. M.) GROUND FLOOR = 399 SQ. FT. (37.1 SQ. ML) HRST FLOOR = 397 SQ. FT. (36.9 SQ. ML) TOP FLOOR = 384 SQ. FT. (35.7 SQ. ML) STORE = 34 SQ. FT. (3.2 SQ. M.) TOTAL = 2071 SQ. FT. (192.3 SQ. M.)

> This pion in for impact guidance only. Not drawn in scale micon state). Window and door openings are approximate Willet every care in tales to the preparation of this plan, please cheek all discussions, shapes and company learing