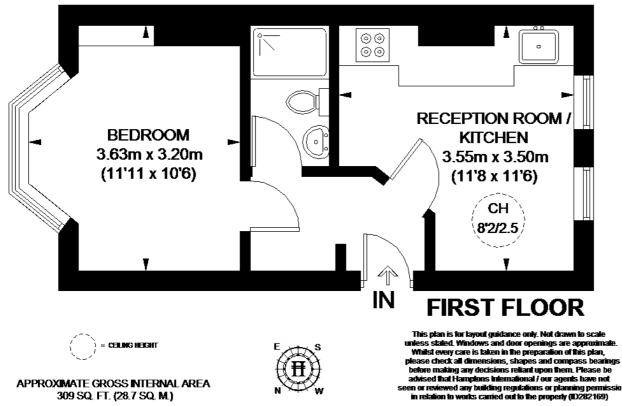

# SANDBOURNE ROAD

For clarification, we wish to inform prospective purchasers that we have prepared these sales particulars as a general guide. We have not verified permissions, nor carried out a survey, tested the services, appliances and specific fittings. Room sizes are approximate and rounded: they are taken between internal wall surfaces and therefore include cupboards/shelves, etc. Accordingly, they should not be relied upon for carpets and furnishings. It should also be noted that all fixtures and fittings, carpeted, curtains/blinds, kitchen equipment and garden statuary, whether fitted or not, are deemed removable by the vendor unless specifically itemised with these particulars.