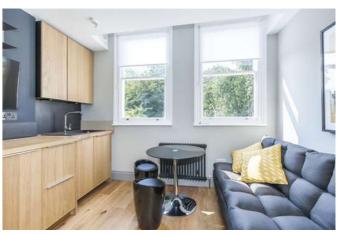

an exacting standard, the property boasts a brand new kitchen-diner with integrated appliances and built-in television, a good sized separate bedroom with wardrobe and desk, new modern shower room and extra storage in the hallway.

#### Furnishing Furnished

Shower Room

Kitchen/Sitting Room (2)