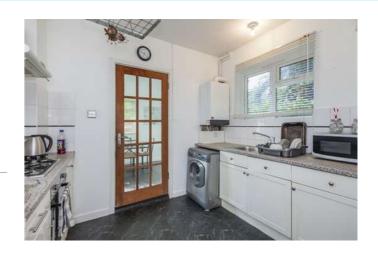

## Description

The accommodation comprises entrance hallway, fitted kitchen with separate dining room with access to the rear garden, reception room with laminated flooring and feature fireplace, fitted kitchen with white goods, one bedroom and bathroom with shower over bath.