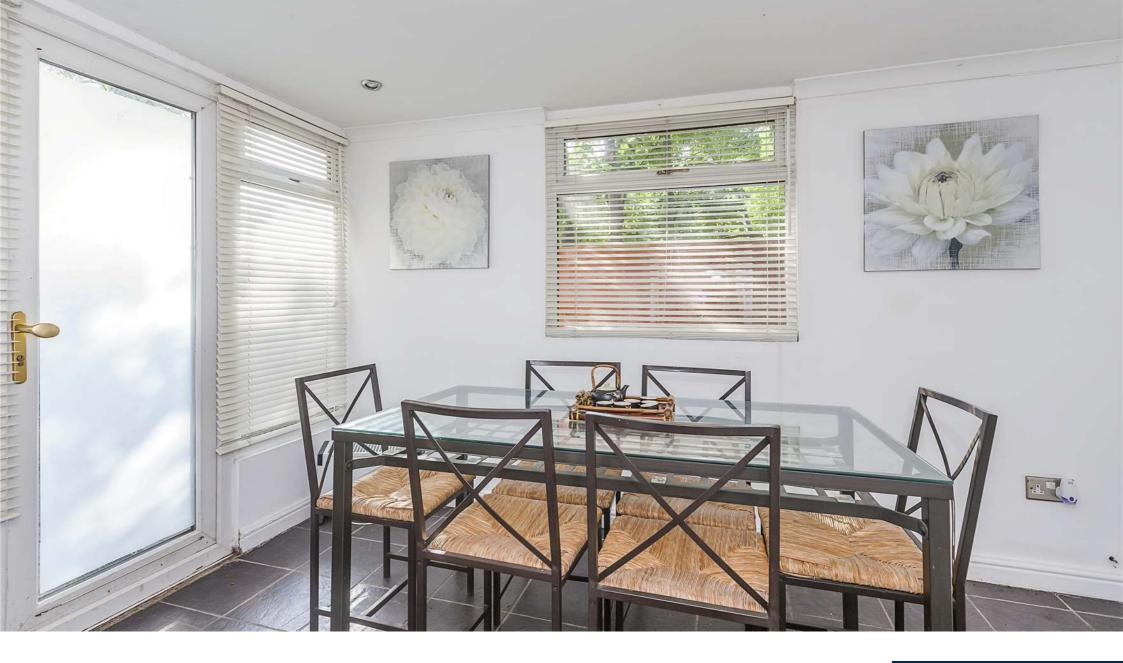

## Description

The accommodation comprises entrance hallway, fitted kitchen with separate dining room with access to the rear garden, reception room with laminated flooring and feature fireplace, fitted kitchen with white goods, one bedroom and bathroom with shower over bath.