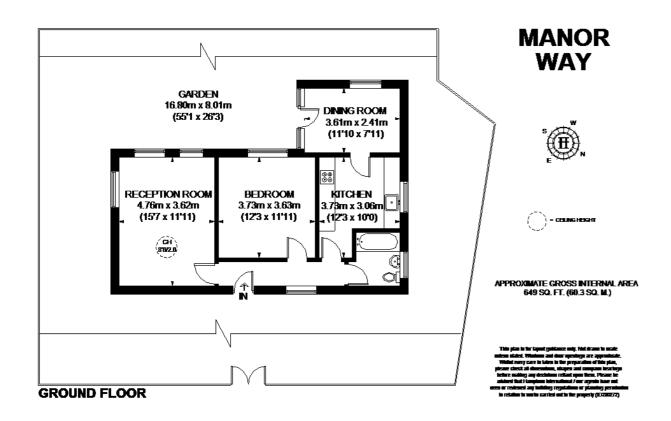

## Description

The accommodation comprises entrance hallway, fitted kitchen with separate dining room with access to the rear garden, reception room with laminated flooring and feature fireplace, fitted kitchen with white goods, one bedroom and bathroom with shower over bath.