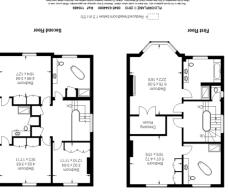

Energy Performance Certificate (EPC)

Floorplan

For clarification, we wish to inform prospective purchasers that we have prepared these sales particulars as a general guide. We have not vertified permissions, nor carried out a survey, tested the services, appliances and specific fittings. Room sizes are approximate and rounded: they are taken between internal wall surfaces and therefore include cupboards/shelves, etc. Accordingly, they should not be relied upon for carpets and furnishings. It should also be noted that all fixtures and fittings, carpeted, curtains/blinds, kitchen equipment and garden statuary, whether fitted or not, are deemed removable by the vendor unless specifically itemised with these particulars.

#### Description

This superb period mansion has been beautifully restored to a high standard to provide a magnificent family home. The accommodation over four floors extends to nearly 5,000 sq.ft. and offers up to seven bedrooms if required, including a nanny or guest flat at garden level. The house features many period details and offers large reception rooms, superb fitted kitchen and three luxurious bathrooms including a master bedroom with en suite shower room. There is secure off-street parking to the front with electric gates and large walled garden to the rear with paved terrace and summer house. Furnishing Unfurnished