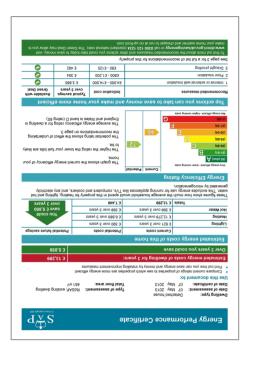

Energy Performance Certificate (EPC)

Floorplan

For clarification, we wish to inform prospective purchasers that we have prepared these sales particulars as a general guide. We have not vertified permissions, nor carried out a survey, tested the services, appliances and specific fittings. Room sizes are approximate and rounded: they are taken between internal wall surfaces and therefore include cupboards/shelves, etc. Accordingly, they should not be relied upon for carpets and furnishings. It should also be noted that all fixtures and fittings, carpeted, curtains/blinds, kitchen equipment and garden statuary, whether fitted or not, are deemed removable by the vendor unless specifically itemised with these particulars.

#### Situation

5 Bedrooms, 4 Receptions, 4 Bathrooms, EPC; E