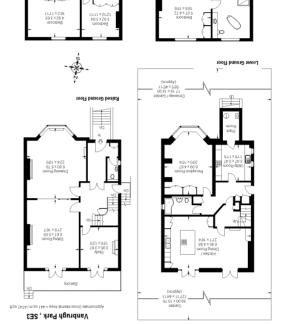

Energy Performance Certificate (EPC)

Floorplan

For clarification, we wish to inform prospective purchasers that we have prepared these sales particulars as a general guide. We have not vertified permissions, nor carried out a survey, tested the services, appliances and specific fittings. Room sizes are approximate and rounded: they are taken between internal wall surfaces and therefore include cupboards/shelves, etc. Accordingly, they should not be relied upon for carpets and furnishings. It should also be noted that all fixtures and fittings, carpeted, curtains/blinds, kitchen equipment and garden statuary, whether fitted or not, are deemed removable by the vendor unless specifically itemised with these particulars.

#### Description

This superb period mansion has been beautifully restored to a high standard to provide a magnificent family home. The accommodation over four floors extends to nearly 5,000 sq.ft. and offers up to seven bedrooms if required, including a nanny or guest flat at garden level. The house features many period details and offers large reception rooms, superb fitted kitchen and three luxurious bathrooms including a master bedroom with en suite shower room. There is secure off-street parking to the front with electric gates and large walled garden to the rear with paved terrace and summer house. Furnishing Unfurnished