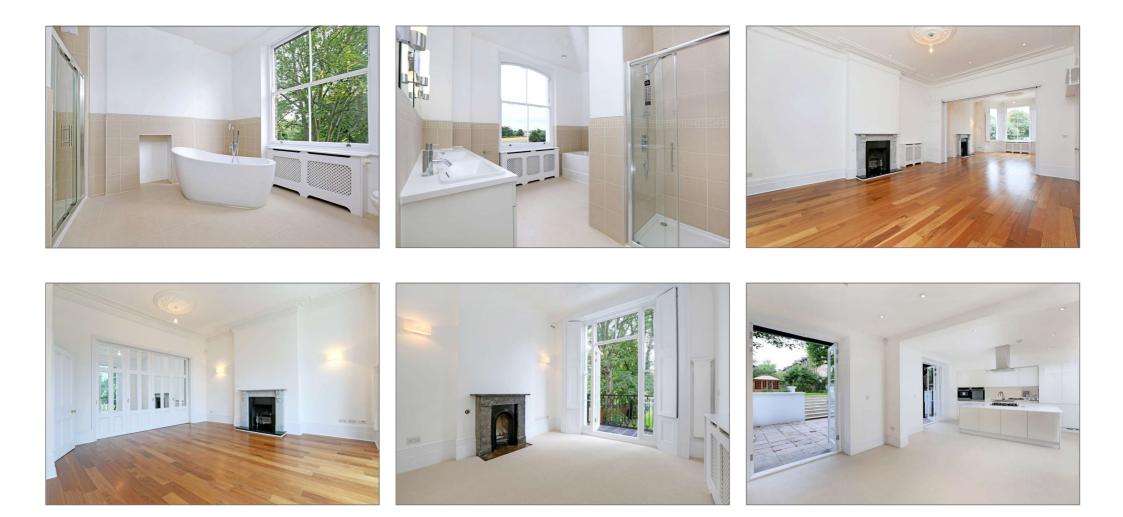

#### Description

This superb period mansion has been beautifully restored to a high standard to provide a magnificent family home. The accommodation over four floors extends to nearly 5,000 sq.ft. and offers up to seven bedrooms if required, including a nanny or guest flat at garden level. The house features many period details and offers large reception rooms, superb fitted kitchen and three luxurious bathrooms including a master bedroom with en suite shower room. There is secure off-street parking to the front with electric gates and large walled garden to the rear with paved terrace and summer house. Furnishing Unfurnished