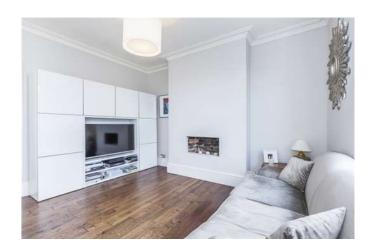

### Description

Upon entering this property, there is a bright and spacious feel as a result of the large sash windows which provide an abundance of natural light The open plan reception/kitchen area is tastefully decorated with stylish wood flooring and a contemporary fitted kitchen with centre island, thus creating a very sociable space. To the front the property has a generous double bedroom, complete with smart en-suite shower room. With parking to the front and use of a communal garden to the rear. This property is located close to the heath and the amenities of Blackheath Standard. At Blackheath Standard you will find a Marks & Spencer's Food Hall amongst a variety of independent shops and cafés. A stroll through Greenwich Royal Park will bring you into Greenwich town centre and transport to the City