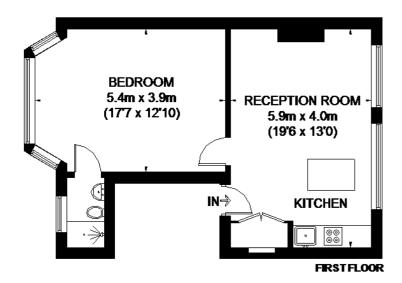

### Description

Upon entering this property, there is a bright and spacious feel as a result of the large sash windows which provide an abundance of natural light The open plan reception/kitchen area is tastefully decorated with stylish wood flooring and a contemporary fitted kitchen with centre island, thus creating a very sociable space. To the front the property has a generous double bedroom, complete with smart en-suite shower room. With parking to the front and use of a communal garden to the rear. This property is located close to the heath and the amenities of Blackheath Standard. At Blackheath Standard you will find a Marks & Spencer's Food Hall amongst a variety of independent shops and cafés. A stroll through Greenwich Royal Park will bring you into Greenwich town centre and transport to the City