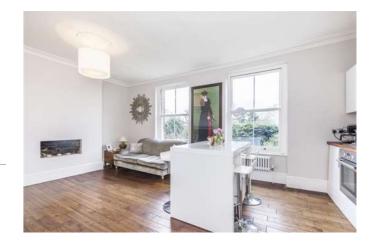

### Description

Upon entering this property, there is a bright and spacious feel as a result of the large sash windows which provide an abundance of natural light The open plan reception/kitchen area is tastefully decorated with stylish wood flooring and a contemporary fitted kitchen with centre island, thus creating a very sociable space. To the front the property has a generous double bedroom, complete with smart en-suite shower room. With parking to the front and use of a communal garden to the rear. This property is located close to the heath and the amenities of Blackheath Standard. At Blackheath Standard you will find a Marks & Spencer's Food Hall amongst a variety of independent shops and cafés. A stroll through Greenwich Royal Park will bring you into Greenwich town centre and transport to the City