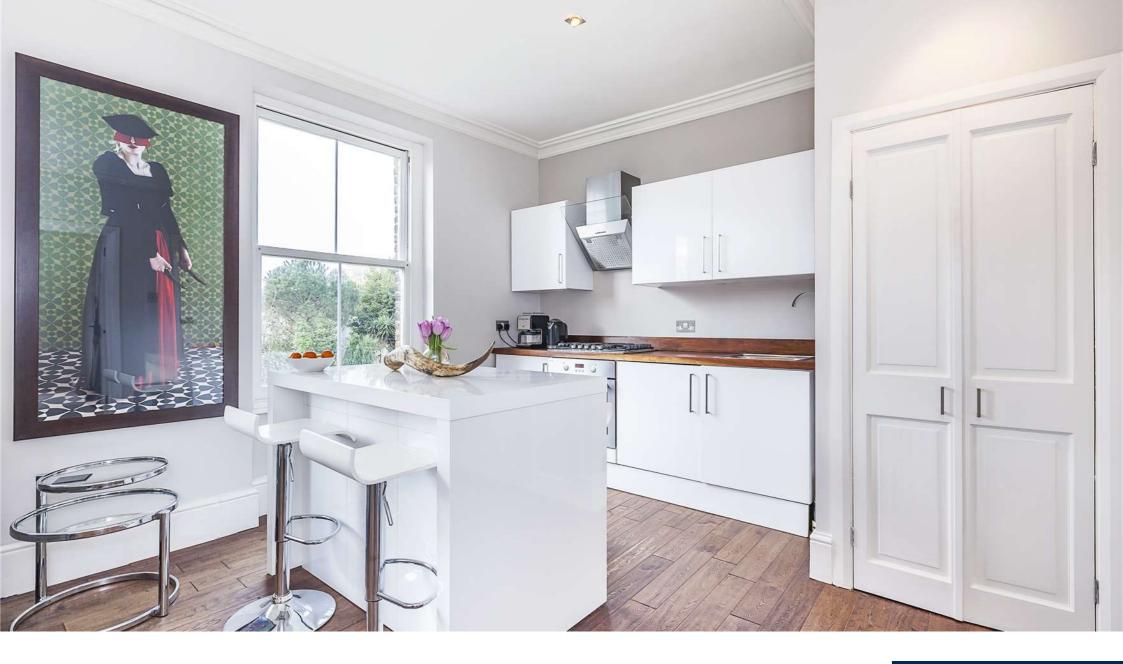

### Description

Upon entering this property, there is a bright and spacious feel as a result of the large sash windows which provide an abundance of natural light The open plan reception/kitchen area is tastefully decorated with stylish wood flooring and a contemporary fitted kitchen with centre island, thus creating a very sociable space. To the front the property has a generous double bedroom, complete with smart en-suite shower room. With parking to the front and use of a communal garden to the rear. This property is located close to the heath and the amenities of Blackheath Standard. At Blackheath Standard you will find a Marks & Spencer's Food Hall amongst a variety of independent shops and cafés. A stroll through Greenwich Royal Park will bring you into Greenwich town centre and transport to the City