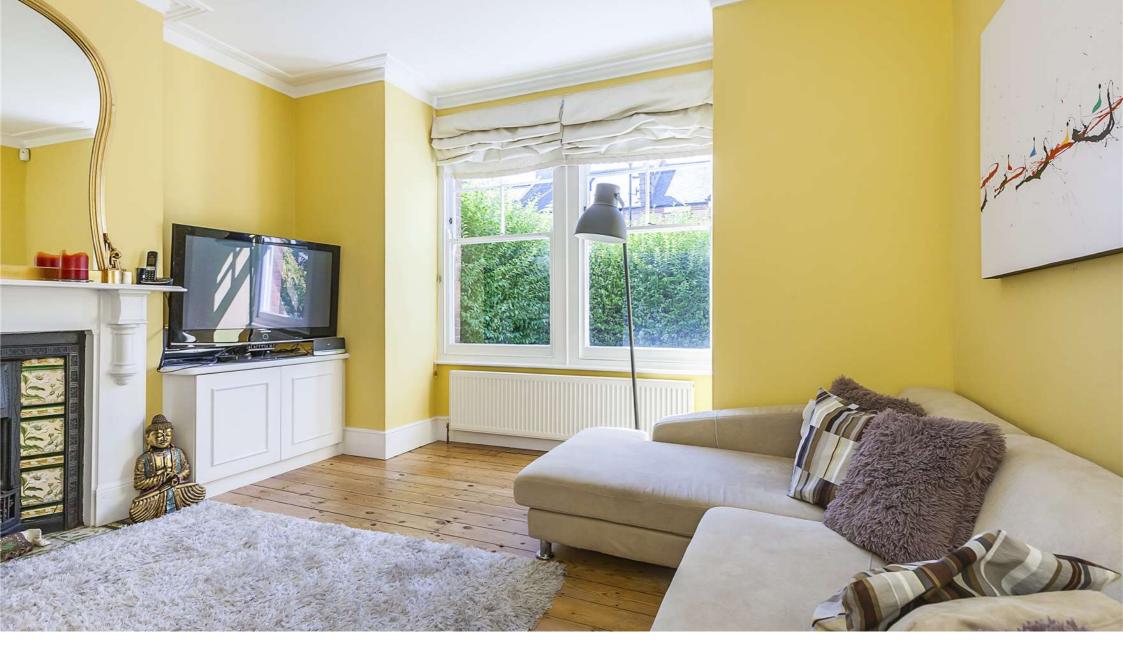

Four bedrooms | Family bathroom | Two receptions | Garden.

SHORT LET ALL BILLS INCLUDED, UNFURNISHED: This Edwardian family home comprises to the ground floor bright entrance hallway versatile living space with open plan kitchen/family room with modern fitted kitchen including white goods and French doors leading to the garden, formal sitting room with feature fireplace. To the first floor there are three bedrooms and the family bathroom with modern suite including shower over bath. The second floor there is an attic room with Velux windows to the front and a dressing room. To the rear of the property there is a very well maintained garden mainly laid to lawn with patio area. The property is within walking distance of outstanding schools, including Colfes, Lee and Hither Green railway stations and a fantastic (10