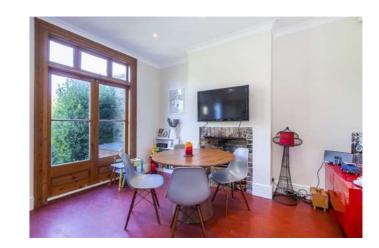

Four bedrooms | Family bathroom | Two receptions | Garden.

SHORT LET ALL BILLS INCLUDED, UNFURNISHED: This Edwardian family home comprises to the ground floor bright entrance hallway versatile living space with open plan kitchen/family room with modern fitted kitchen including white goods and French doors leading to the garden, formal sitting room with feature fireplace. To the first floor there are three bedrooms and the family bathroom with modern suite including shower over bath. The second floor there is an attic room with Velux windows to the front and a dressing room. To the rear of the property there is a very well maintained garden mainly laid to lawn with patio area. The property is within walking distance of outstanding schools, including Colfes, Lee and Hither Green railway stations and a fantastic (10