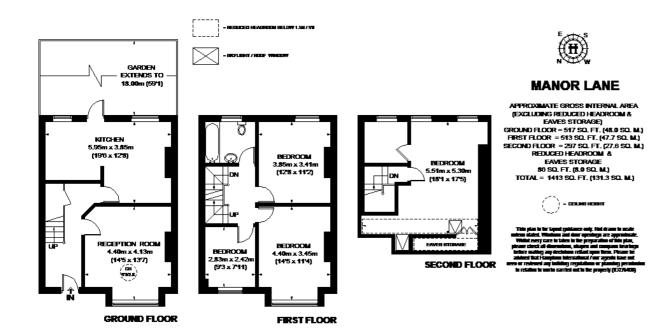

Four bedrooms | Family bathroom | Two receptions | Garden.

SHORT LET ALL BILLS INCLUDED, UNFURNISHED: This Edwardian family home comprises to the ground floor bright entrance hallway versatile living space with open plan kitchen/family room with modern fitted kitchen including white goods and French doors leading to the garden, formal sitting room with feature fireplace. To the first floor there are three bedrooms and the family bathroom with modern suite including shower over bath. The second floor there is an attic room with Velux windows to the front and a dressing room. To the rear of the property there is a very well maintained garden mainly laid to lawn with patio area. The property is within walking distance of outstanding schools, including Colfes, Lee and Hither Green railway stations and a fantastic (10