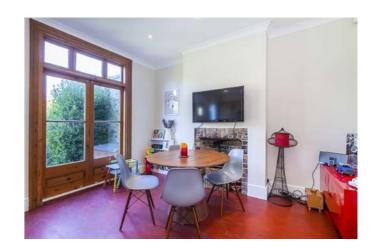

## Description

This Edwardian family home comprises to the ground floor bright entrance hallway versatile living space with open plan kitchen/family room with modern fitted kitchen including white goods and French doors leading to the garden, formal sitting room with feature fireplace. To the first floor there are three bedrooms and the family bathroom with modern suite including shower over bath. The second floor there is an attic room with Velux windows to the front and a dressing room. To the rear of the property there is a very well maintained garden mainly laid to lawn with patio area. The property is within walking distance of outstanding schools, including Colfes, Lee and Hither Green railway stations and a fantastic (10 minute) service into central London or just one short stop to Lewisham for the