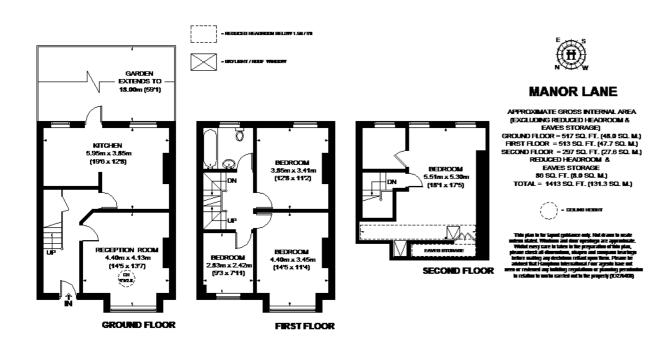

## Description

This Edwardian family home comprises to the ground floor bright entrance hallway versatile living space with open plan kitchen/family room with modern fitted kitchen including white goods and French doors leading to the garden, formal sitting room with feature fireplace. To the first floor there are three bedrooms and the family bathroom with modern suite including shower over bath. The second floor there is an attic room with Velux windows to the front and a dressing room. To the rear of the property there is a very well maintained garden mainly laid to lawn with patio area. The property is within walking distance of outstanding schools, including Colfes, Lee and Hither Green railway stations and a fantastic (10 minute) service into central London or just one short stop to Lewisham for the