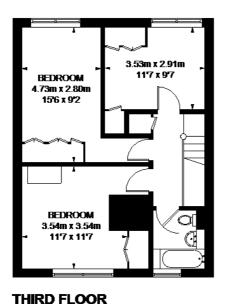

## **Energy Performance Certificate (EPC)**

ST. JOHNS PARK

AFFROXIMATE GROSS INTERNAL AREA SECOND FLOOR = 497 SQ. FT. (37.8 SQ. M.) THIRD FLOOR = 594 SQ. FT. (55.2 SQ. M.) TOTAL = 1001 SQ. FT. (93 SQ. M.)

This plan is for inputignitions only, but down in scale unless stated. Whiches and door openings or opposition Whilst searce seek is below in the proposition of this plan, please clerck oil discussions, slopes and compares leaving below entities any decisions cellular upon tiers. Please be adulted that the plane international or or appeals have not