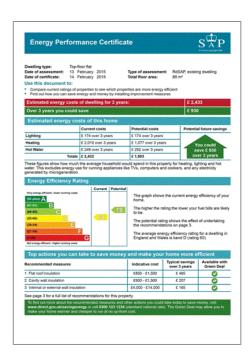

## **Energy Performance Certificate (EPC)**

ST. JOHNS PARK

AFFROXIMATE GROSS INTERNAL AREA SECOND FLOOR = 497 SQ. FT. (37.8 SQ. M.) THIRD FLOOR = 594 SQ. FT. (55.2 SQ. M.) TOTAL = 1001 SQ. FT. (93 SQ. M.)