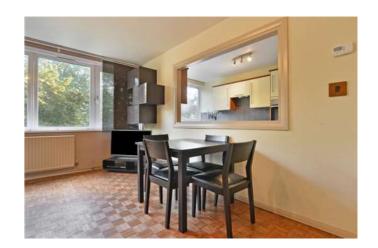

Accommodation is arranged over two floors and comprises entrance hallway, large lounge with attractive Parquet flooring, spacious kitchen breakfast room and staircase leading to the first floor with two double bedrooms and third single bedroom all with stripped and varnished wood floors and bathroom with shower facility. Within easy walking distance of Blackheath Village, Greenwich Park and the local shopping facilities at Blackheath Standard some points to note include full gas central heating, fully double glazed and fresh neutral decor.