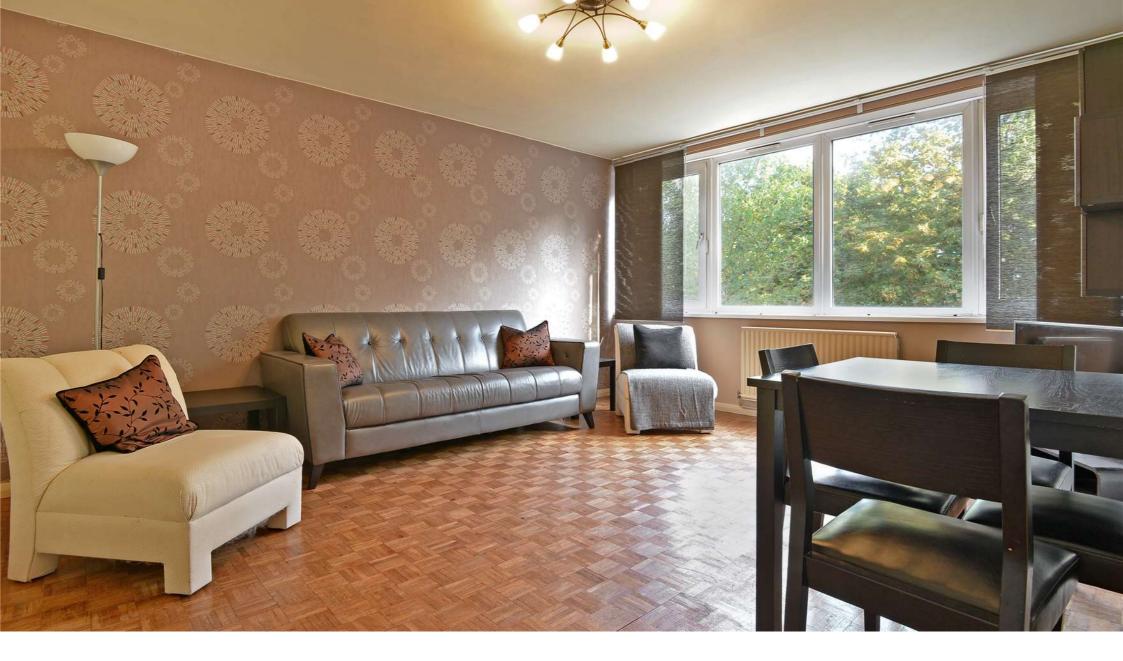

Accommodation is arranged over two floors and comprises entrance hallway, large lounge with attractive Parquet flooring, spacious kitchen breakfast room and staircase leading to the first floor with two double bedrooms and third single bedroom all with stripped and varnished wood floors and bathroom with shower facility. Within easy walking distance of Blackheath Village, Greenwich Park and the local shopping facilities at Blackheath Standard some points to note include full gas central heating, fully double glazed and fresh neutral decor.