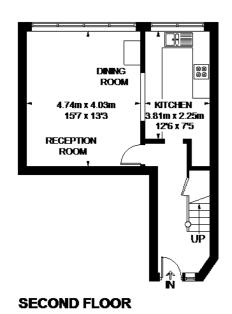

## **Energy Performance Certificate (EPC)**

ST. JOHNS PARK

AFFROXIMATE GROSS INTERNAL AREA SECOND FLOOR = 497 SQ. FT. (37.8 SQ. M.) THIRD FLOOR = 594 SQ. FT. (55.2 SQ. M.) TOTAL = 1001 SQ. FT. (93 SQ. M.)

This plan is for inputignitions only, but down in scale unless stated. Whiches and door openings or opposition Whilst searce seek is below in the proposition of this plan, please clerck oil discussions, slopes and compares leaving below entities any decisions cellular upon tiers. Please be adulted that the plane international or or appeals have not