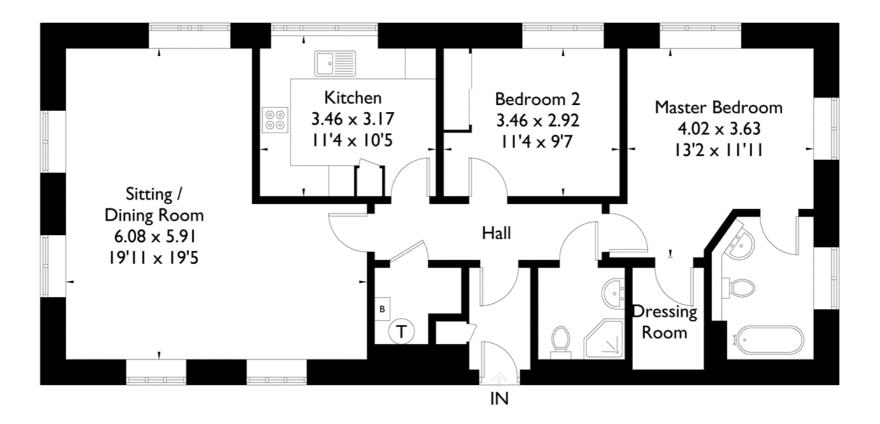

Approximate Gross Internal Area = 89.9 sq m / 968 sq ft

#### FLOORPLANZ © 2016 0845 6344080 Ref: 160964

This plan is for layout guidance only. Drawn in accordance with RICS guidelines. Not drawn to scale unless stated. Windows & door openings are approximate. Whilst every care is taken in the preparation of this plan, please check all dimensions, shapes & compass bearings before making any decisions reliant upon them.