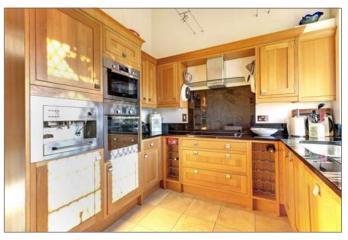

## **Description**

Abbey Gardens is a high quality conversion of an historic building by Bewley Homes. The original building has a great history as the famous Douai Abbey School. The whole development has been sympathetically designed and incorporates stunning communal gardens which have been designed by the club, cricket club and a main line railway link to renowned architect, Robert Adam. This apartment is a very interesting and individual 2 bedroom upper floor apartment. A staircase from the main communal entrance hall with stone bannisters gives access to the apartment comprising an entrance hall, which leads to all rooms, with a spectacular sitting room which is light and airy, having triple aspect windows with wonderful open views beyond. The kitchen is designed to a high specification with an extensive range of matching wall and base units, granite work surfaces, and fully integrated appliances. The master bedroom benefits from a dressing room en suite, whilst the shower room serves the second bedroom. There is excellent storage throughout, and the current owners utilise a loft room for additional storage, access to which is from the communal entrance hall outside the apartment.