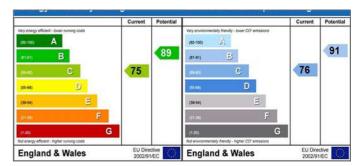

nder stairs storage cupboard. Into the living room which has ample space and has windows overlooking the conservatory which benefits from French doors out to the garden which has a small patio area and remainder laid to lawn.

#### **Situation**

The property is located to the west of Newbury town centre giving it access to Newbury Race Course, railway station, golf course and the centre of the town which offers excellent shopping, theatre and cinema, a choice of restaurants and bistros, and with the Kennet and Avon canal running through the heart of the town. Newbury offers access to the M4 motorway (J13) via the Newbury A34 bypass and Newbury Station provides access to London Paddington in under an hour. The area offers a large variety of well regarded schools for all age groups.









# Conservatory 3.73 x 2.80 12'3 x 9'2 Sitting / **Dining Room** 4.55 x 3.98 14'11 x 13'1 Kitchen .3.35 x 2.47 11'0 x 8'1 **Ground Floor**

### Sunderland Gardens, Newbury

Approximate Gross Internal Area 91.2 sq m / 982 sq ft





Floorplanz © 2016 0845 6344080 Ref. 164648

This plan is for layout guidance only. Drawn in accordance with RCS guidelines. Not drawn to scale, unless stated. Windows & door openings are approximate. Whilst every care is taken in the preparation of this plan, please chect all dimensions, shapes & compass bearings before making any decisions relient upon them.