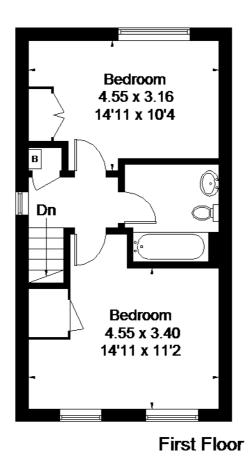

# Conservatory 3.73 x 2.80 12'3 x 9'2 Sitting / **Dining Room** 4.55 x 3.98 14'11 x 13'1 Kitchen .3.35 x 2.47 11'0 x 8'1 **Ground Floor**

### Sunderland Gardens, Newbury

Approximate Gross Internal Area 91.2 sq m / 982 sq ft

Floorplanz © 2016 0845 6344080 Ref. 164648

This plan is for layout guidance only. Drawn in accordance with RCS guidelines. Not drawn to scale, unless stated. Windows & door openings are approximate. Whilst every care is taken in the preparation of this plan, please chect all dimensions, shapes & compass bearings before making any decisions relient upon them.