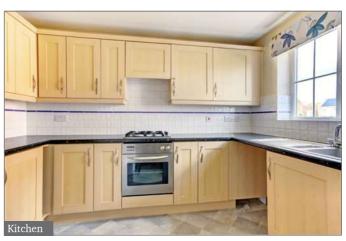

#### **Description**

Hamptons are delighted to present this spacious two bedroom house in a fantastic location. There is a large and light entrance hallway which leads to a spacious kitchen with plenty of cupboard space. From the hallway you have a downstairs WC and a large under stairs storage cupboard. Into the living room which has ample space and has windows overlooking the conservatory which benefits from French doors out to the garden which has a small patio area and remainder laid to lawn.

# Conservatory 3.73 x 2.80 12'3 x 9'2 Sitting / **Dining Room** 4.55 x 3.98 14'11 x 13'1 Kitchen .3.35 x 2.47 11'0 x 8'1 **Ground Floor**