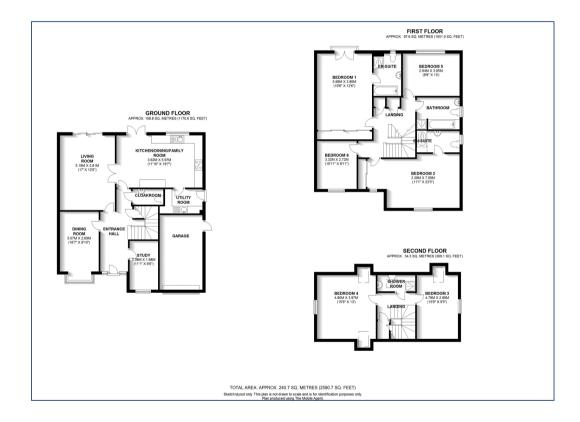

## Description

Entrance hallway, dining room, study, wc, lounge, kitchen, utility room, master bedroom with fitted wardrobes and en-suite shower room, guest room with en-suite, four further bedrooms and two family bathrooms. Front and rear gardens. Off street parking and garage.