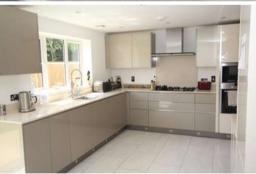

## Description

Entrance hallway, dining room, study, wc, lounge, kitchen, utility room, master bedroom with fitted wardrobes and en-suite shower room, guest room with en-suite, four further bedrooms and two family bathrooms. Front and rear gardens. Off street parking and garage.