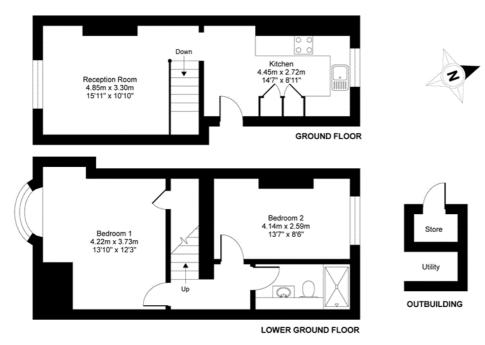

# Richmond House, Westgate, Chichester, PO19

APPROX. GROSS INTERNAL FLOOR AREA 719 SQ FT 66.8 SQ METRES

Whilst every attempt has been made to ensure the accuracy of the floor plan contained here, measurements of doors, windows and rooms are approximate and no responsibility is taken for any error, omission or misstatement. These plans are for representation purposes only as defined by RICS Code of Measuring Practice and should be used as such by any prospective purchaser. Specifically no guarantee is given on the total square footage of the property if quoted on this plan. Any figure given is for initial guidance only and should not be relied on as a basis of valuation.