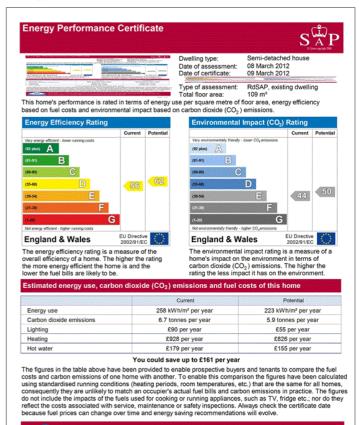

## **Energy Performance Certificate (EPC)**

Remember to look for the energy saving recommended logo when buying energy-efficient products. It's a quick and easy way to identify the most energy-efficient products on the market. This EPC and recommendations report may be given to the Energy Saving Trust to provide you with information on improving your dwelling's energy performance.