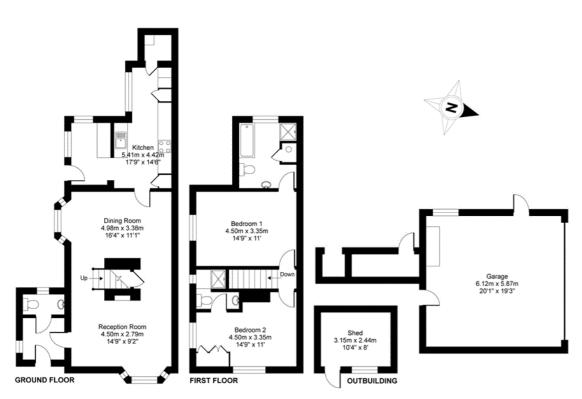

#### Floorplan

#### APPROX. GROSS INTERNAL FLOOR AREA 1591 SQ FT 147.8 SQ METRES (EXCLUDES OUTBUILDING & INCLUDES GARAGE)

Whilst every attempt has been made to ensure the accuracy of the floor plan contained here, measurements of doors, windows and rooms are approximate and no responsibility is taken for any error, omision or misstatement. These plans are for regresentation purposes only as defined by RICS Code of Measuring Practice and should be used as such by any prospective purchases. Specifically no guarantee is given on the total square footage of the property if quoted on this plan. Any figure given is for initial guidance only and should not be relied on as a basis of valuation.