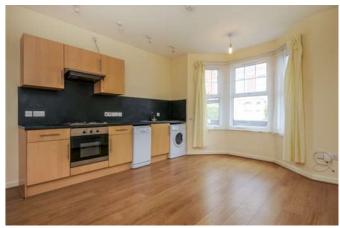

### Description

A light and airy double bedroom ground floor flat. One of three flats within a converted Victorian house situated close to the City Centre. Separate entrance through your own front door with porch space for coats and shoes. You enter in to the open plan kitchen/dinner with bay window. The flat has laminated flooring throughout. A modern fitted kitchen includes electric oven and hob, dishwasher and washing machine. The double bedroom has an in built airing cupboard and access to the courtyard garden. A separate shower room with white bathroom suite. Water rates are included within the rental price. The enclosed rear courtyard garden is private and only enjoyed by the residents of this flat.

### **Furnishing**

Unfurnished

Kitchen/ Dinner

Kitchen/ Dinner