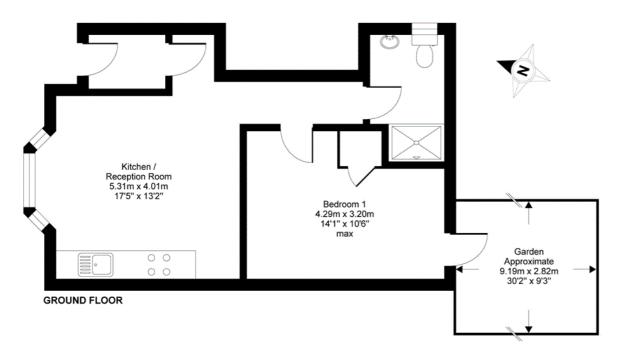

#### APPROX. GROSS INTERNAL FLOOR AREA 443 SQ FT 41.1 SQ METRES

Whilst every attempt has been made to ensure the accuracy of the floor plan contained here, measurements of doors, windows and rooms are approximate and no responsibility is taken for any error, omission or misstatement. These plans are for representation purposes only as defined by RICS Code of Measuring Particles and should be used as such by any prospective purchaser. Specifically no guarantee is given on the total square footage of the property if quoted on this plan. Any figure given is for initial guidance only and should not be relied on as a basis of valuation.