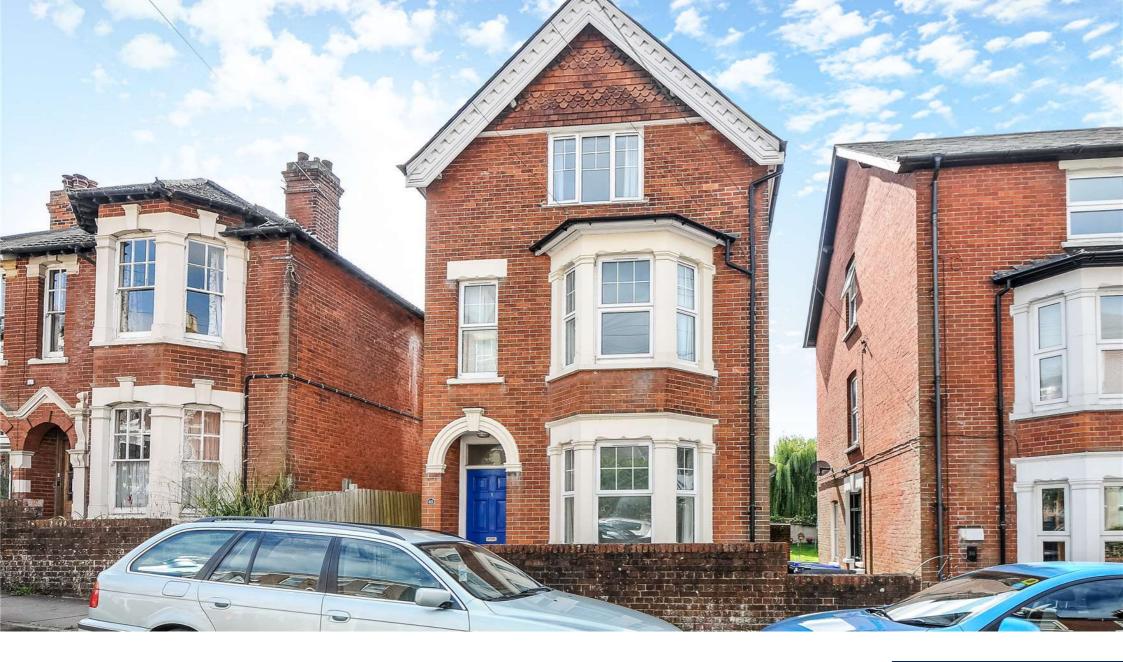

## £675 Per Month - Available 18/10/2016

This lovely one bedroom apartment has a courtyard garden and is situated in the heart of the city.

Ground Floor Converted Flat | One Double Bedroom | Shower room | Private Courtyard Garden.

### Description

A light and airy double bedroom ground floor flat. One of three flats within a converted Victorian house situated close to the City Centre. Separate entrance through your own front door with porch space for coats and shoes. You enter in to the open plan kitchen/dinner with bay window. The flat has laminated flooring throughout. A modern fitted kitchen includes electric oven and hob, dishwasher and washing machine. The double bedroom has an in built airing cupboard and access to the courtyard garden. A separate shower room with white bathroom suite. Water rates are included within the rental price. The enclosed rear courtyard garden is private and only enjoyed by the residents of this flat.