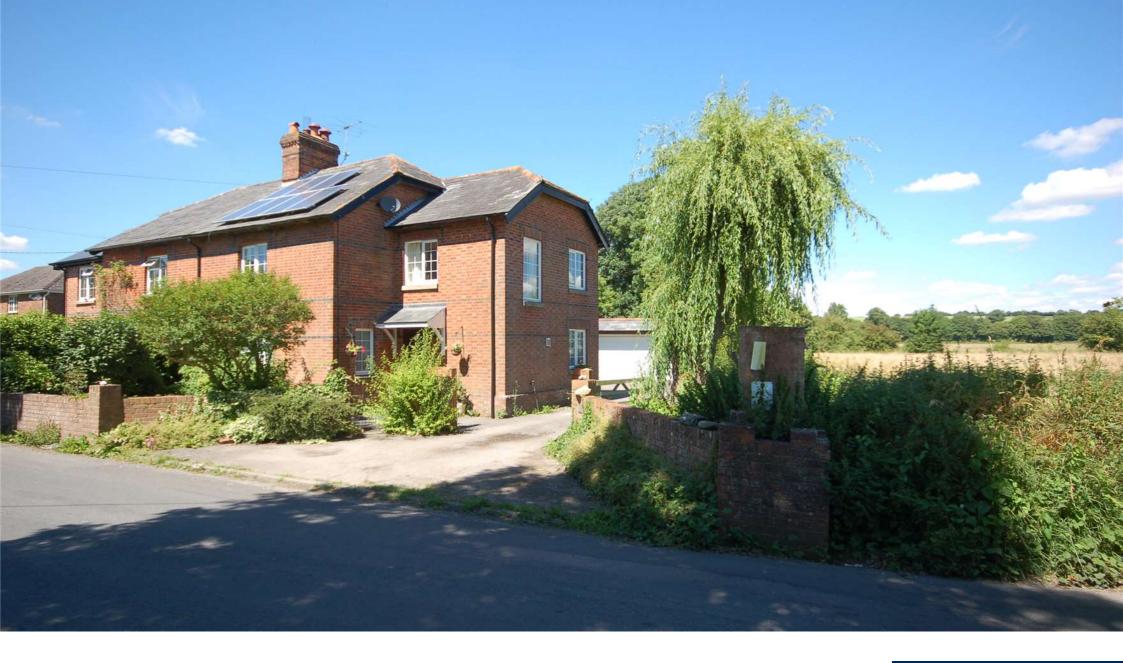

# £1.150 Per Month - Available 31/10/2016

Hamptons International are delighted to market this three bedroom house situated in the popular village of Odstock. The property comes with solar panels, which assist with utility costs (contact us for specific details).

### Description

Backing on to rolling meadows this semi detached brick built cottage is set within the lovely village of Odstock. A five bar gate in to the driveway which will fit three cars, plus use of the double garage. (One half of which is retained as storage by the Landlord) The kitchen has underfloor heating and a five LPG gas ring, electric double oven cooker! Washing machine and fridge/ freezer are also included. The Lounge is to the front of the property and is large and bright, with a duel fuel wood burner to keep you warm on the coming winters evenings. There is a study/second reception room to the rear of the house as well as a cloakroom under the stairs. Upstairs the landing is spacious with a loft hatch to access more storage. All three bedrooms can accommodate a double bed, two of these have