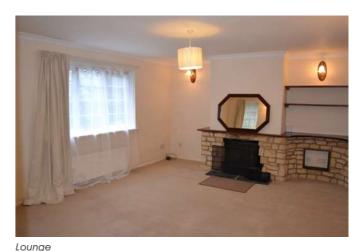

### Description

Backing on to rolling meadows this semi detached brick built cottage is set within the lovely village of Odstock. A five bar gate in to the driveway which will fit three cars, plus use of the double garage. (One half of which is retained as storage by the Landlord) The kitchen has underfloor heating and a five LPG gas ring, electric double oven cooker! Washing machine and fridge/ freezer are also included. The Lounge is to the front of the property and is large and bright, with a duel fuel wood burner to keep you warm on the coming winters evenings. There is a study/second reception room to the rear of the house as well as a cloakroom under the stairs. Upstairs the landing is spacious with a loft hatch to access more storage. All three bedrooms can accommodate a double bed, two of these have