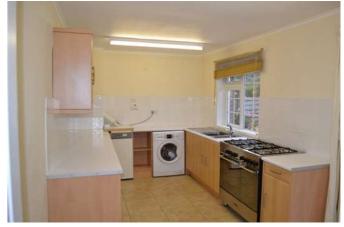

### Description

Backing on to rolling meadows this semi detached brick built cottage is set within the lovely village of Odstock. A five bar gate in to the driveway which will fit three cars, plus use of the double garage. (One half of which is retained as storage by the Landlord) The kitchen has underfloor heating and a five LPG gas ring, electric double oven cooker! Washing machine and fridge/ freezer are also included. The Lounge is to the front of the property and is large and bright, with a duel fuel wood burner to keep you warm on the coming winters evenings. There is a study/second reception room to the rear of the house as well as a cloakroom under the stairs. Upstairs the landing is spacious with a loft hatch to access more storage. All three bedrooms can accommodate a double bed, two of these have