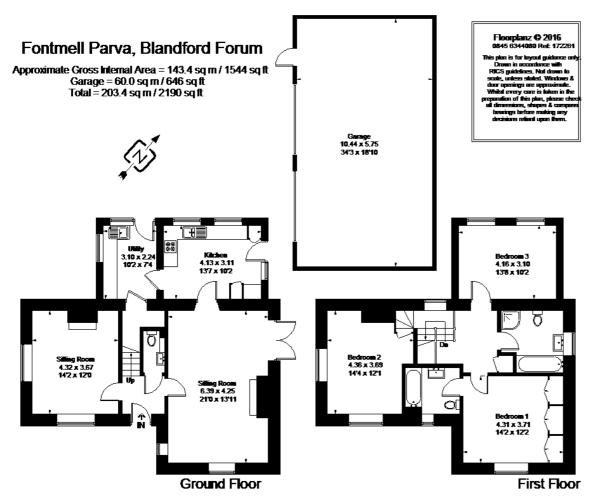

### Floorplan

For clarification, we wish to inform prospective purchasers that we have prepared these sales particulars as a general guide. We have not verified permissions, nor carried out a survey, tested the services, appliances and specific fittings. Room sizes are approximate and rounded: they are taken between internal wall surfaces and therefore include cupboards/shelves, etc. Accordingly, they should not be relied upon for carpets and furnishings. It should also be noted that all fixtures and fittings, carpeted, curtains/blinds, kitchen equipment and garden statuary, whether fitted or not, are deemed removable by the vendor unless specifically itemised with these particulars.