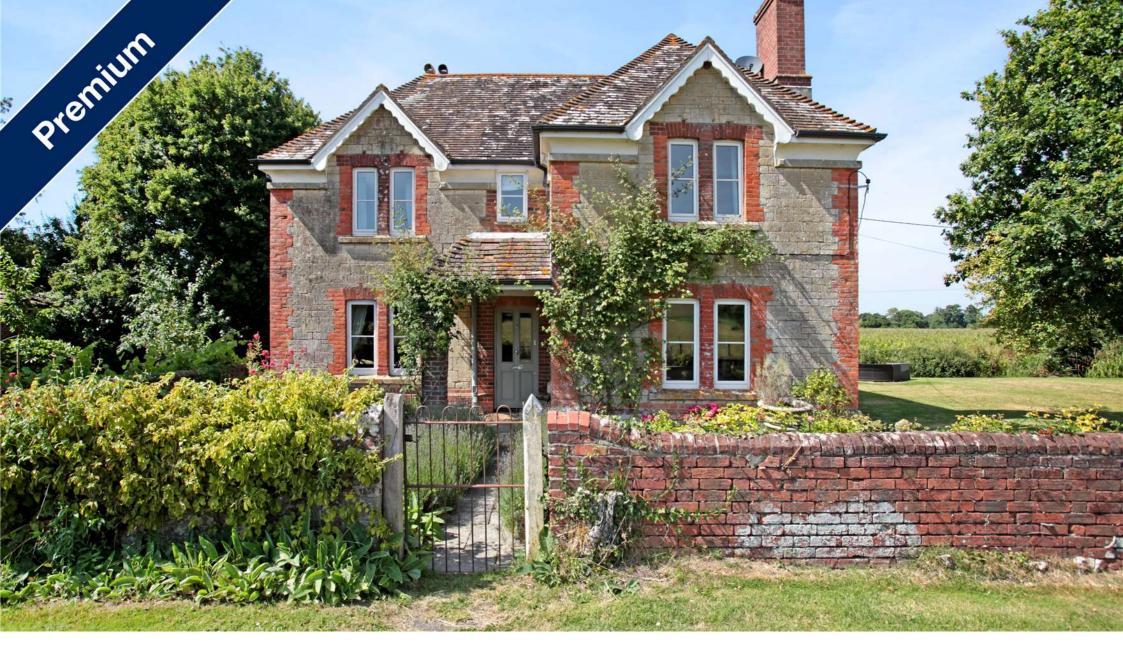

# Fontmell Parva Blandford Forum DT11

This sensational home is packed stylish features and period charm. Situated in glorious countryside with a stream running through the garden, but less than two miles from Child Okeford, you don't need to feel you're too far from civilisation! Perfect country cottage | Packed with period features | Glorious farmland views | Pretty cottage garden with a stream | Less than 2 miles from Child Okeford.

## Description

This gorgeous home is set in the beautiful Dorset countryside, less than two miles from the popular village of Child Okeford. If you are looking for a superb cottage with countryside views, this really could be the property for you. The cottage comprises reception room with an open fire and French doors onto the garden, second reception room currently used as a study, kitchen/breakfast room, utility room and downstairs cloakroom. The master bedroom has a wall of fitted wardrobes and an en-suite bathroom, and there are two further double bedrooms and a family bathroom. Externally there is a single garage and driveway parking for a number of cars. The attractive garden surrounds the property and is laid to lawn with patio areas, mature planting and has a pretty stream running through it. The