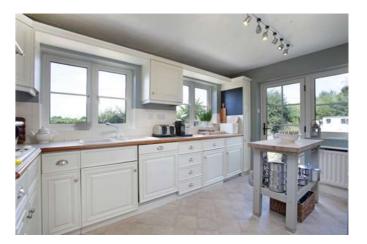

## Description

This gorgeous home is set in the beautiful Dorset countryside, less than two miles from the popular village of Child Okeford. If you are looking for a superb cottage with countryside views, this really could be the property for you. The cottage comprises reception room with an open fire and French doors onto the garden, second reception room currently used as a study, kitchen/breakfast room, utility room and downstairs cloakroom. The master bedroom has a wall of fitted wardrobes and an en-suite bathroom, and there are two further double bedrooms and a family bathroom. Externally there is a single garage and driveway parking for a number of cars. The attractive garden surrounds the property and is laid to lawn with patio areas, mature planting and has a pretty stream running through it. The