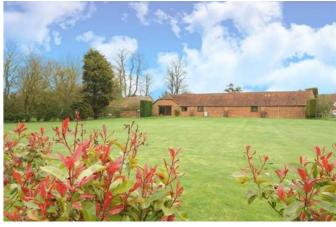

#### Description

A must-be seen riverside barn conversion, with off street parking and private garden offering direct river access. Set within a secluded and exclusive hamlet the property is approached via electric gates onto a gravelled driveway, with a central flower bed and water feature providing an 'in and out driveway', ample parking and access to the garage. The entrance/hallway has a vaulted ceiling, good storage and doors off to the dining room with patio doors onto the garden, the well appointed kitchen and a convenient cloakroom with good storage. Double doors lead into a bright, airy sitting room with a fireplace/wood burning stove, exposed floor boards, a vaulted ceiling and double patio doors out to the driveway/courtyard. Leading from the sitting room into a hallway are the two double

#### Situation

Overy is a pretty hamlet lying just to the south-east of Dorchester-on-Thames. Situated on a no through lane, it comprises just a few period houses and conversions.