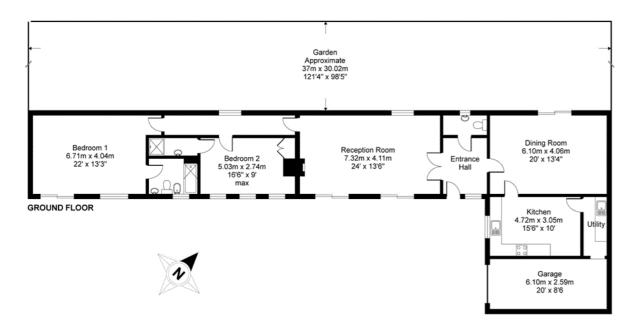

### Overy, Dorchester-on-Thames, OX10

APPROX. GROSS INTERNAL FLOOR AREA 1698 SQ FT 157.7 SQ METRES (INCLUDES GARAGE)

Whilst every attempt has been made to ensure the accuracy of the floor plan contained here, measurements of doors, windows and rooms are approximate and no responsibility is taken for any error, omission or misstatement. These plans are for representation purposes only as defined by RICS Code of Measuring Practice and should be used as such by any prospective purchaser. Specifically no guarantee is given on the total square footage of the property if quoted on this plan. Any figure given is for initial guidance only and should not be relied on as a basis of valuation.