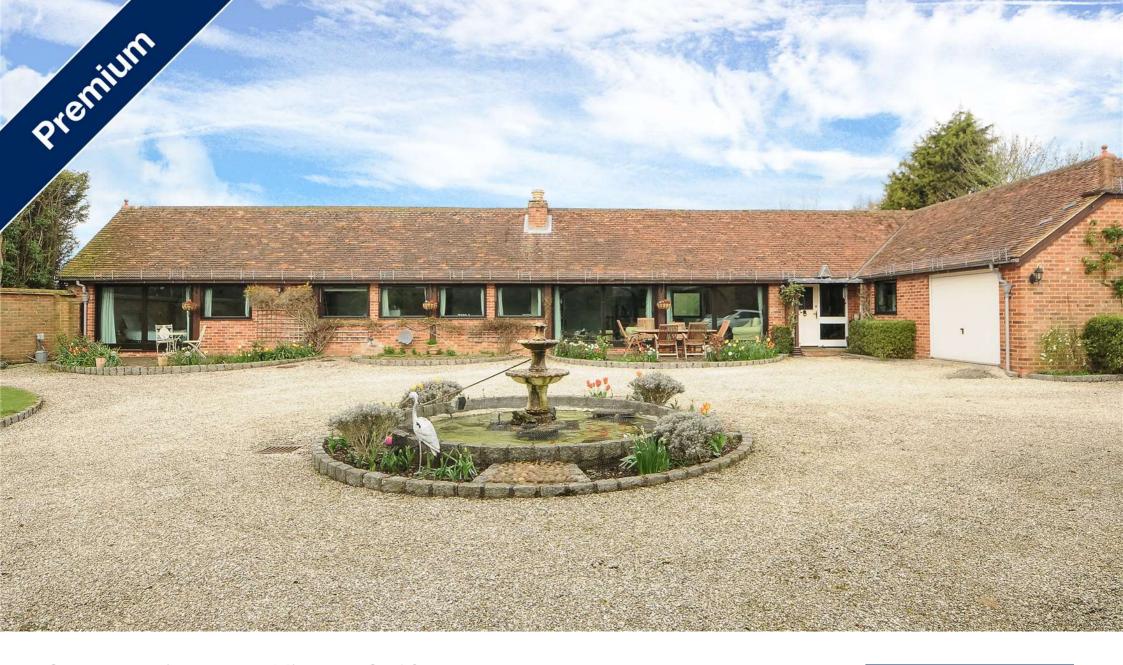

#### Description

A must-be seen riverside barn conversion, with off street parking and private garden offering direct river access. Set within a secluded and exclusive hamlet the property is approached via electric gates onto a gravelled driveway, with a central flower bed and water feature providing an 'in and out driveway', ample parking and access to the garage. The entrance/hallway has a vaulted ceiling, good storage and doors off to the dining room with patio doors onto the garden, the well appointed kitchen and a convenient cloakroom with good storage. Double doors lead into a bright, airy sitting room with a fireplace/wood burning stove, exposed floor boards, a vaulted ceiling and double patio doors out to the driveway/courtyard. Leading from the sitting room into a hallway are the two double

bedrooms, both have original exposed floor boards and vaulted ceilings with exposed beams, bedroom one has an en-suite bathroom whist bedroom two an en-suite shower room. The rear garden is laid to lawn and extends to over 121' x 98' wide. The position of the garden is west facing and therefore affords evening sunshine and the peace and tranquillity of the river passing by under the willow trees.