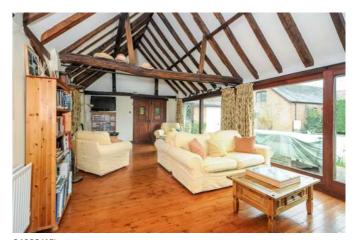

#### Description

A must-be seen riverside barn conversion, with off street parking and private garden offering direct river access. Set within a secluded and exclusive hamlet the property is approached via electric gates onto a gravelled driveway, with a central flower bed and water feature providing an 'in and out driveway', ample parking and access to the garage. The entrance/hallway has a vaulted ceiling, good storage and doors off to the dining room with patio doors onto the garden, the well appointed kitchen and a convenient cloakroom with good storage. Double doors lead into a bright, airy sitting room with a fireplace/wood burning stove, exposed floor boards, a vaulted ceiling and double patio doors out to the driveway/courtyard. Leading from the sitting room into a hallway are the two double