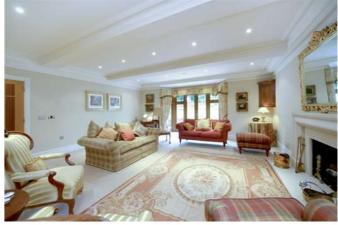

## Description

This spacious and contemporary 6 bedroom home offers well proportioned accommodation over 6,000 sq ft of excellent entertaining space. On the ground floor the reception hall opens to all the principal reception rooms, all of which enjoy a lovely aspect over the rear gardens. Double doors open into the drawing room which is beautifully proportioned and features an open fireplace with stone chimney piece. The front aspect study provides an excellent working space. The dining room, family room and sitting room are all excellent sizes and provide plenty of space for entertaining and general family life. The downstairs reception rooms and the master bedroom also benefit from an audio entertainment system. The kitchen/breakfast room is well equipped by way of an excellent

Reception

Kitchen diner