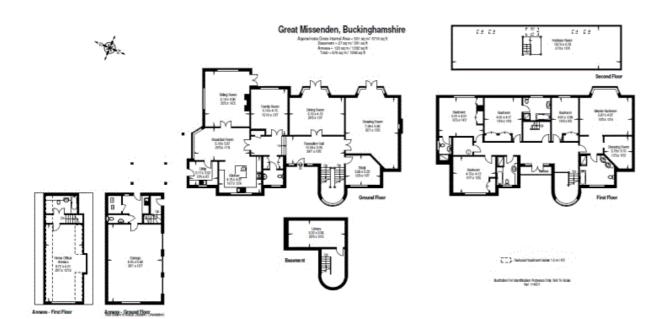

## Description

This spacious and contemporary 6 bedroom home offers well proportioned accommodation over 6,000 sq ft of excellent entertaining space. On the ground floor the reception hall opens to all the principal reception rooms, all of which enjoy a lovely aspect over the rear gardens. Double doors open into the drawing room which is beautifully proportioned and features an open fireplace with stone chimney piece. The front aspect study provides an excellent working space. The dining room, family room and sitting room are all excellent sizes and provide plenty of space for entertaining and general family life. The downstairs reception rooms and the master bedroom also benefit from an audio entertainment system. The kitchen/breakfast room is well equipped by way of an excellent

range of wall and floor units with an integrated double oven, a five ring gas hob, a large American style fridge/freezer and a separate utility room. To the first floor, there are three bedroom suites, two further bedrooms and a family bathroom with the master bedroom enjoying a dressing room with fitted hanging cupboards and a large en suite bathroom. The second floor provides a large, open space which is currently used as a hobbies room and games room.