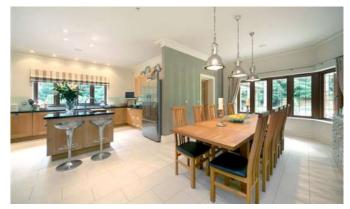

range of wall and floor units with an integrated double oven, a five ring gas hob, a large American style fridge/freezer and a separate utility room. To the first floor, there are three bedroom suites, two further bedrooms and a family bathroom with the master bedroom enjoying a dressing room with fitted hanging cupboards and a large en suite bathroom. The second floor provides a large, open space which is currently used as a hobbies room and games room.

Reception

Kitchen diner