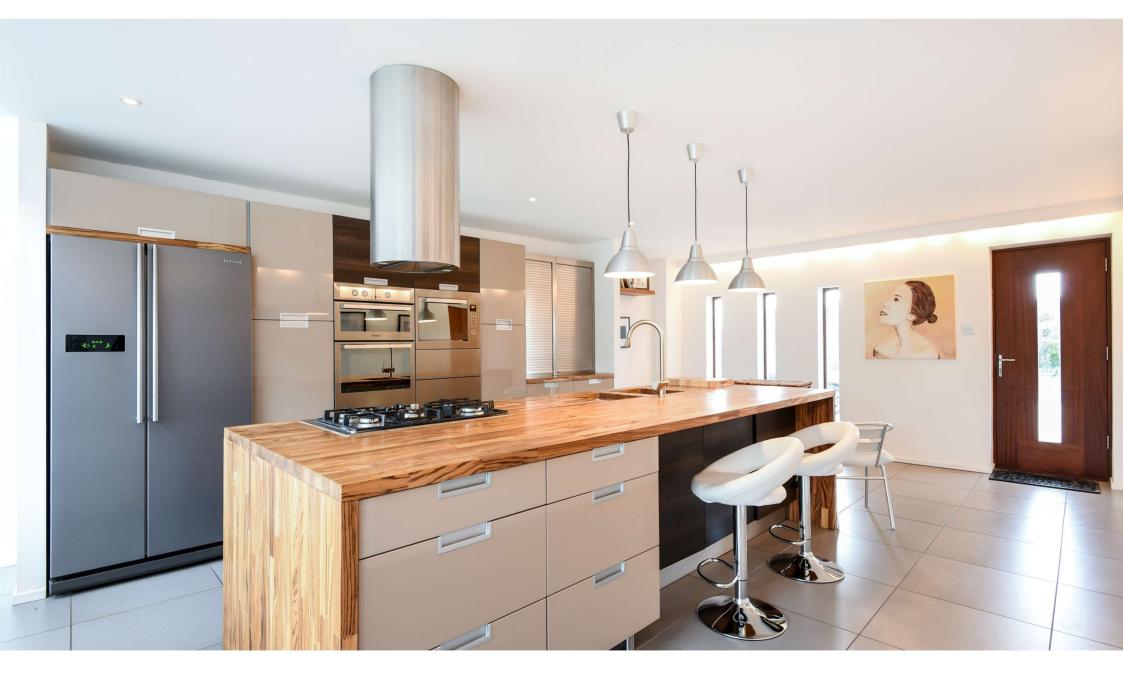

#### Description

The innovative layout of this property features reverse level living, created to offer maximum space and light, and optimise the panoramic sea views from the first floor. The ground floor accommodation comprises a large reception hall, a stunning contemporary kitchen/dining room with full length bi-fold doors opening onto an extensive sun terrace which adjoins the rear of the property and leads to the landscaped gardens. The ground floor also hosts a guest bedroom and bathroom, a study/fourth bedroom, a generous utility room and a cloakroom. The first floor accommodation has been designed around the feature sitting room which offers views over the Titchfield Haven Nature Reserve from the rear and doors opening onto a full length south facing balcony with extensive sea views to the front.