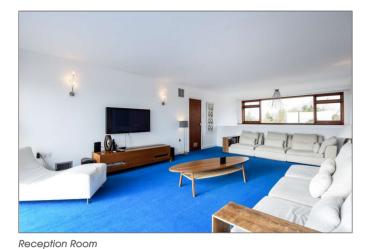

#### Description

The innovative layout of this property features reverse level living, created to offer maximum space and light, and optimise the panoramic sea views from the first floor. The ground floor accommodation comprises a large reception hall, a stunning contemporary kitchen/dining room with full length bi-fold doors opening onto an extensive sun terrace which adjoins the rear of the property and leads to the landscaped gardens. The ground floor also hosts a guest bedroom and bathroom, a study/fourth bedroom, a generous utility room and a cloakroom. The first floor accommodation has been designed around the feature sitting room which offers views over the Titchfield Haven Nature Reserve from the rear and doors opening onto a full length south facing balcony with extensive sea views to the front.