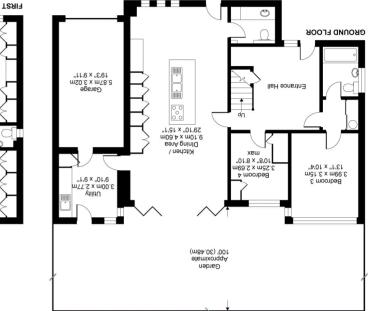

### Cliff Road, Fareham, PO14

APPROX. GROSS INTERNAL FLOOR AREA 2274 SQ FT 211.2 SQ METRES (EXCLUDES VOID & INCLUDES GRAGE) Whilst every attempt has been made to ensure the accuracy of the floor plan contained here, measurements of doors, windows and rooms are approximate and no responsibility is taken for any encr, comission or matatalement. These plans are for expresentiation purposes only as defined by any prospective purchases. For contrasting or any accuracy of the property floor and a second plans are provided as auch by any prospective purchases. Specifically no guarantee is given on the last plan taken for each of a provide the and the one base as auch by any prospective purchases. Specifically no guarantee is given on the last plan taken property if quare on the property of the provide the provide the provided on the relief on a set as base of valuation.

#### Description

The innovative layout of this property features reverse level living, created to offer maximum space and light, and optimise the panoramic sea views from the first floor. The ground floor accommodation comprises a large reception hall, a stunning contemporary kitchen/dining room with full length bi-fold doors opening onto an extensive sun terrace which adjoins the rear of the property and leads to the landscaped gardens. The ground floor also hosts a guest bedroom and bathroom, a study/fourth bedroom, a generous utility room and a cloakroom. The first floor accommodation has been designed around the feature sitting room which offers views over the Titchfield Haven Nature Reserve from the rear and doors opening onto a full length south facing balcony with extensive sea views to the front.