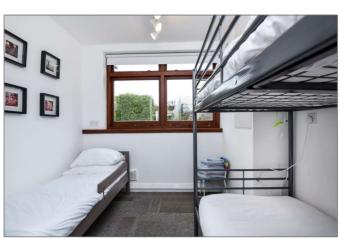

Further rooms to this level include a master bedroom with en suite shower room, bedroom two and a family bathroom.

Furnishing Furnished

Dining Space

Master Bedroom