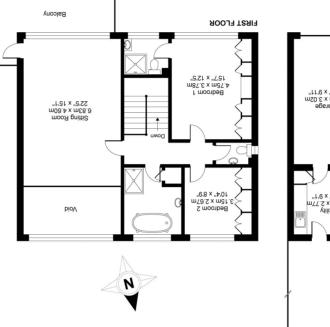

### Cliff Road, Fareham, PO14

APPROX. GROSS INTERNAL FLOOR AREA 2274 SQ FT 211.2 SQ METRES (EXCLUDES VOID & INCLUDES GRAGE) Whilst every attempt has been made to ensure the accuracy of the floor plan contained here, measurements of doors, windows and rooms are approximate and no responsibility is taken for any encr, comission or matatalement. These plans are for expresentiation purposes only as defined by any prospective purchases. For contrasting or any accuracy of the property floor and a second plans are provided as auch by any prospective purchases. Specifically no guarantee is given on the last plan taken for each of a provide the and the one base as auch by any prospective purchases. Specifically no guarantee is given on the last plan taken property if quare on the property of the provide the provide the provided on the relief on a set as base of valuation.

#### Description

The innovative layout of this property features reverse level living, created to offer maximum space and light, and optimise the panoramic sea views from the first floor. The ground floor accommodation comprises a large reception hall, a stunning contemporary kitchen/dining room with full length bi-fold doors opening onto an extensive sun terrace which adjoins the rear of the property and leads to the landscaped gardens. The ground floor also hosts a guest bedroom and bathroom, a study/fourth bedroom, a generous utility room and a cloakroom. The first floor accommodation has been designed around the feature sitting room which offers views over the Titchfield Haven Nature Reserve from the rear and doors opening onto a full length south facing balcony with extensive sea views to the front.

Further rooms to this level include a master bedroom with en suite shower room, bedroom two and a family bathroom.

Furnishing Furnished

Dining Space

Master Bedroom