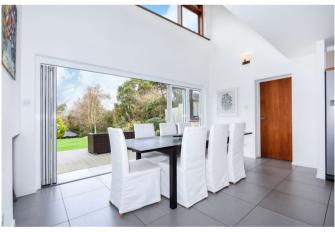

#### Description

The innovative layout of this property features reverse level living, created to offer maximum space and light, and optimise the panoramic sea views from the first floor. The ground floor accommodation comprises a large reception hall, a stunning contemporary kitchen/dining room with full length bi-fold doors opening onto an extensive sun terrace which adjoins the rear of the property and leads to the landscaped gardens. The ground floor also hosts a guest bedroom and bathroom, a study/fourth bedroom, a generous utility room and a cloakroom. The first floor accommodation has been designed around the feature sitting room which offers views over the Titchfield Haven Nature Reserve from the rear and doors opening onto a full length south facing balcony with extensive sea views to the front.

Further rooms to this level include a master bedroom with en suite shower room, bedroom two and a family bathroom.

Furnishing Furnished

Dining Space

Master Bedroom