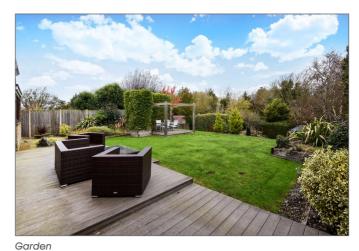

#### Description

The innovative layout of this property features reverse level living, created to offer maximum space and light, and optimise the panoramic sea views from the first floor. The ground floor accommodation comprises a large reception hall, a stunning contemporary kitchen/dining room with full length bi-fold doors opening onto an extensive sun terrace which adjoins the rear of the property and leads to the landscaped gardens. The ground floor also hosts a guest bedroom and bathroom, a study/fourth bedroom, a generous utility room and a cloakroom. The first floor accommodation has been designed around the feature sitting room which offers views over the Titchfield Haven Nature Reserve from the rear and doors opening onto a full length south facing balcony with extensive sea views to the front.