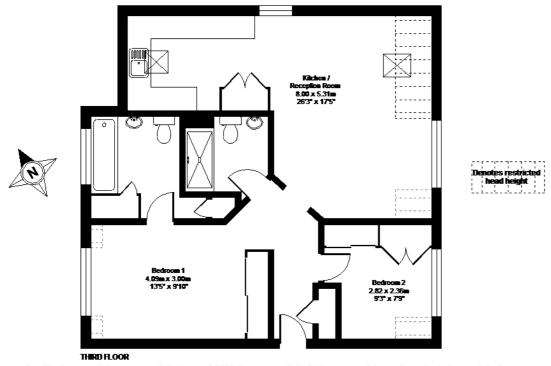

### Salisbury House, Abbey Mill Lane, St Albans, Hertfordshire, AL3

APPROX. GROSS INTERNAL FLOOR AREA 745 SQ FT 69.2 SQ METRES (EXCLUDES RESTRICTED HEAD HEIGHT)

Whilst every alterned has been made to ensure the occurrery of the floor plans contained here, measurements of doors, windows and norms are approximate and no responsibility in laten for any error, ordering or mis-statement. These plans are for representating purposes only so defined by PRCS Code of Messering Products and should be used as such by any prospective purchases. The services, systems and applicances fedical in this specification have not been feetingled by Hamphon and no purnotes estimated their efficiency can be given.