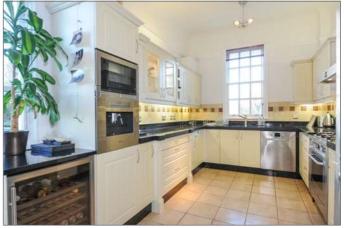

### **Description**

A outstanding, larger than average, two bedroom two bathroom ground floor apartment with a private terrace in the prestigious Highfield Hall. With high ceilings and large windows, the apartment is set within approx. 8 acres of well manicured communal grounds to include a tennis court and bbq area. The Landlord is flexible on furnishings and the property can be offered either furnished or unfurnished.