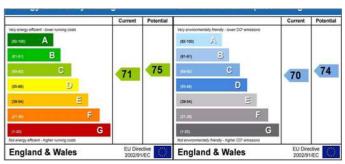

#### APPROX. GROSS INTERNAL FLOOR AREA 992 SQ FT 92.1 SQ METRES

Whilst every attempt has been made to ensure the accuracy of the floor plan contained here, measurements of doors, windows and rooms are approximate and no responsibility is taken for any error, omission or misstatement. These plans are for representation purposes only as defined by RICS Code of Measuring Practice and should be used as such by any prospective purchaser. Specifically no guarantee is given on the total square footage of the property if quoted on this plan. Any figure given is for initial durince only and should not be refied on as a basis of valuation.