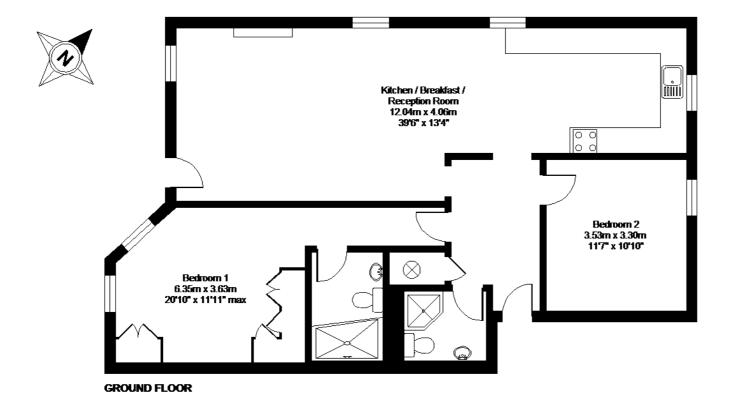

#### APPROX. GROSS INTERNAL FLOOR AREA 992 SQ FT 92.1 SQ METRES

Whilst every attempt has been made to ensure the accuracy of the floor plan contained here, measurements of doors, windows and rooms are approximate and no responsibility is taken for any error, omission or misstatement. These plans are for representation purposes only as defined by RICS Code of Measuring Practice and should be used as such by any prospective purchaser. Specifically no guarantee is given on the total square footage of the property if quoted on this plan. Any figure given is for initial durince only and should not be refied on as a basis of valuation.