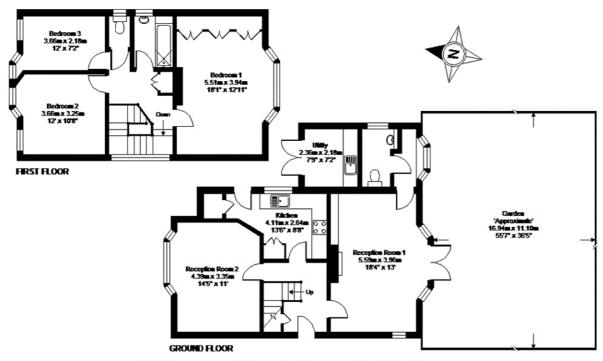

# Paddockhall Road, Haywards Heath, RH16

APPROX. GROSS INTERNAL FLOOR AREA 1330 SQ FT 123.6 SQ METRES (INCLUDES UTILITY)

Whilst every elternyt has been made to ensure the occurricy of the floor plan contained here, measurements of doors, window and nones are approximate and no responsibility is taken for any error, oriestion or missiotement. These plans are for representation purposes only or defined by RCS Code of Measuring Proofice and should be used as such by any prospective purchaser.

Specifically no puramitee is given on the total square footing of the property if queled on the plan. Any figure given in for initialitying only and should not be relied on us a basis of valuation.

Copyright nichecom.co.uk 2015 Produced for Hamptons Country Lettings REF: 44571