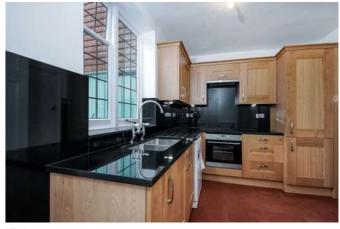

## Description

In more detail the property comprises entrance hall with doors leading to dining room, large living room with open fire place and French doors leading to the rear garden, downstairs cloakroom, utility room and modern kitchen with larder. The first floor comprises large master bedroom with built in wardrobes, two further bedrooms. modern bathroom and separate w.c. The property has recently been updated throughout with new heating system, decoration and new carpets throughout, as well has maintaining many original features. Outside the property benefits from gated entrance with off road parking and mature garden to the front. To the rear the property benefits from a mature garden, mainly laid to lawn, patio area, sheds and a wide range of flower, shrubs and fruit trees.

# **Furnishing**

Unfurnished

Kitchen

Living Room