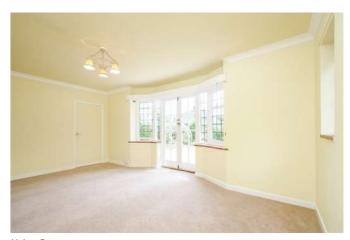

## Description

In more detail the property comprises entrance hall with doors leading to dining room, large living room with open fire place and French doors leading to the rear garden, downstairs cloakroom, utility room and modern kitchen with larder. The first floor comprises large master bedroom with built in wardrobes, two further bedrooms. modern bathroom and separate w.c. The property has recently been updated throughout with new heating system, decoration and new carpets throughout, as well has maintaining many original features. Outside the property benefits from gated entrance with off road parking and mature garden to the front. To the rear the property benefits from a mature garden, mainly laid to lawn, patio area, sheds and a wide range of flower, shrubs and fruit trees.

# **Furnishing**

Unfurnished

Kitchen

Living Room