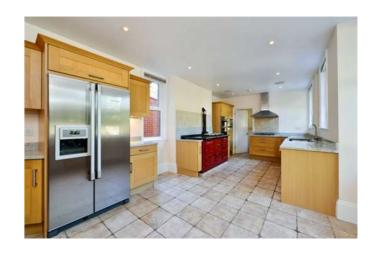

#### Description

In more detail the property comprises entrance hall with doors leading to dual aspect sitting room, dining room, garden room/gym overlooking the rear garden, family room/snug and a modern fitted kitchen/breakfast room with utility room, Aga, separate double oven and other built in appliances. To the rear of the property there is access to an indoor swimming pool complex with Jacuzzi, walk in shower room and WC. The sweeping staircase leads to the first floor housing a master bedroom with built in wardrobes and en-suite bathroom with walk in shower, four further double bedrooms one with en-suite shower room and a family bathroom and separate shower room. The second floor offers five further bedrooms and bathroom with separate shower. To the front the property