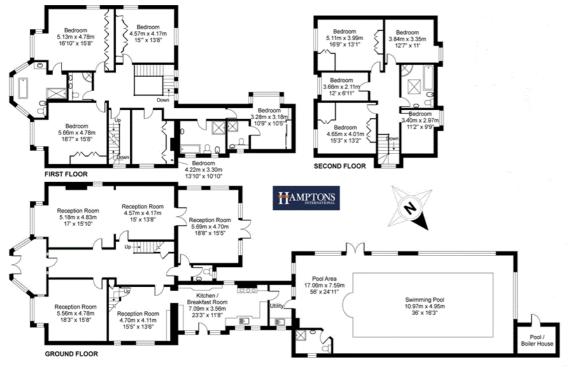

## Oathall Road, Haywards Heath, RH16

Whilst every attempt has been made to ensure the accuracy of the floor plan contained here, measurements of doors, windows and rooms are approximate and no responsibility is taken for any error, omission or misstatement. These plans are for representation purposes only as defined by RICS Code of Measuring Practice and should be used as such by any prospective purchaser. Specifically no guarantee is given on the total square footage of the property if quoted on this plant. Any figure given is for initial guidance only and should not be relied on as a basis of valuation.