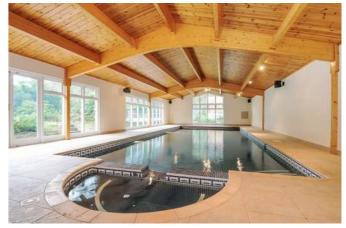

#### Description

In more detail the property comprises entrance hall with doors leading to dual aspect sitting room, dining room, garden room/gym overlooking the rear garden, family room/snug and a modern fitted kitchen/breakfast room with utility room, Aga, separate double oven and other built in appliances. To the rear of the property there is access to an indoor swimming pool complex with Jacuzzi, walk in shower room and WC. The sweeping staircase leads to the first floor housing a master bedroom with built in wardrobes and en-suite bathroom with walk in shower, four further double bedrooms one with en-suite shower room and a family bathroom and separate shower room. The second floor offers five further bedrooms and bathroom with separate shower. To the front the property

Swimming Pool