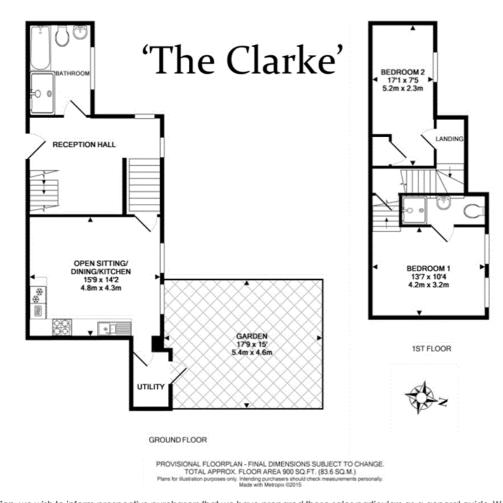

2 Bedrooms | Bathroom | En-Suite Shower Room | Reception Hall | Open Plan Kitchen/Living Room | Private Garden.

### Description

In more detail the property comprises reception hall, bathroom with bath and shower unit, open plan living room/dining/kitchen and utility room with doors leading to private paved garden. The first floor comprises master bedroom with en -suite shower room including remote controlled shower and second bedroom with built in wardrobes.