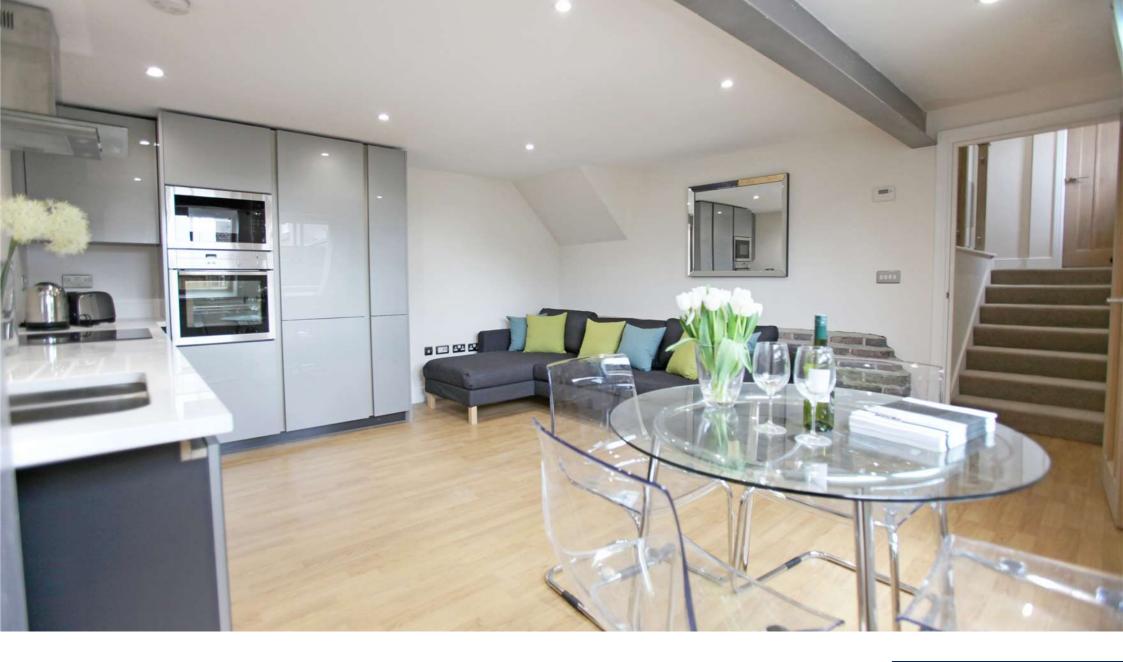

2 Bedrooms | Bathroom | En-Suite Shower Room | Reception Hall | Open Plan Kitchen/Living Room | Private Garden.

### Description

In more detail the property comprises reception hall, bathroom with bath and shower unit, open plan living room/dining/kitchen and utility room with doors leading to private paved garden. The first floor comprises master bedroom with en -suite shower room including remote controlled shower and second bedroom with built in wardrobes.