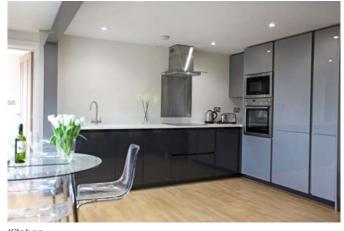

### Description

In more detail the property comprises reception hall, bathroom with bath and shower unit, open plan living room/dining/kitchen and utility room with doors leading to private paved garden. The first floor comprises master bedroom with en -suite shower room including remote controlled shower and second bedroom with built in wardrobes.

## **Furnishing**

Unfurnished

Kitchen

Kitchen