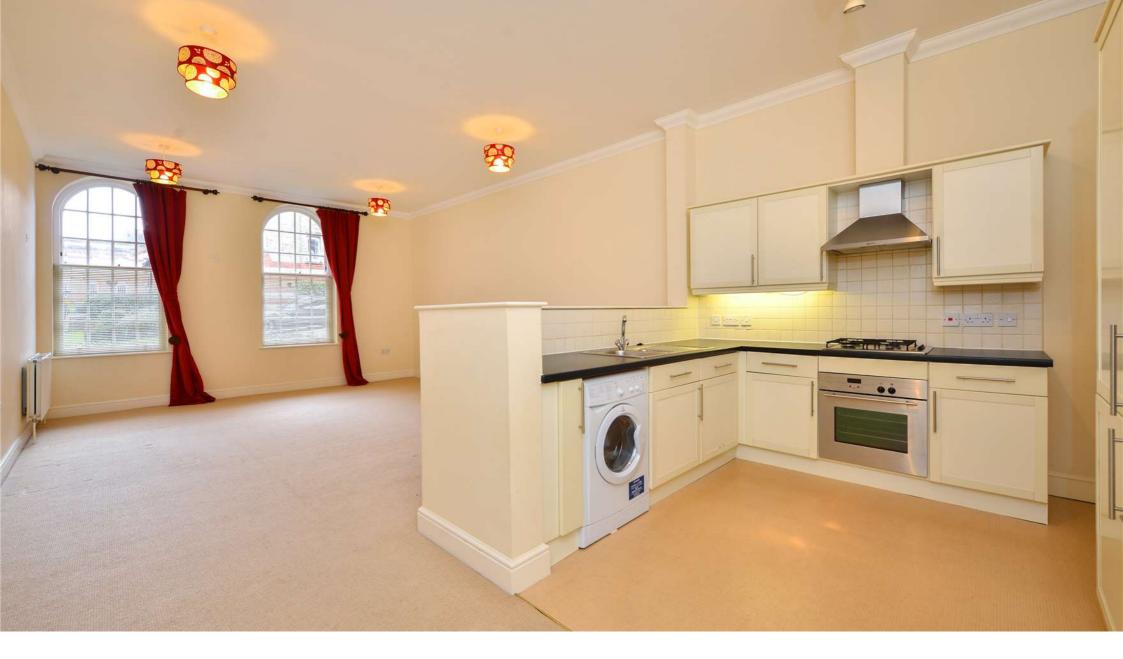

## Description

In more detail the property comprises entrance hall with storage cupboards and doors leading to a large open plan living/kitchen measuring approximately 30" x 15'2", utility room, master bedroom with en-suite bathroom, second bedroom and separate shower room. Outside the property benefits from one allocated parking space, impressive communal gardens enjoying views of the South Downs with communal barbecue area, communal gym and water bills are included in the rent.