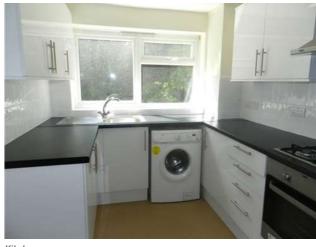

### Description

In more detail the property comprises of entrance hall with storage cupboard and doors leading to large living/dining room with access to private balcony looking over the communal gardens, master bedroom with built in wardrobes, second bedroom with built in wardrobes, modern kitchen and white bathroom suite. Outside the apartment benefits from residents parking, gated entrance and communal gardens with a wide range of mature flowers and shrubs.

## **Furnishing**

Unfurnished

Kitchen

Living Room