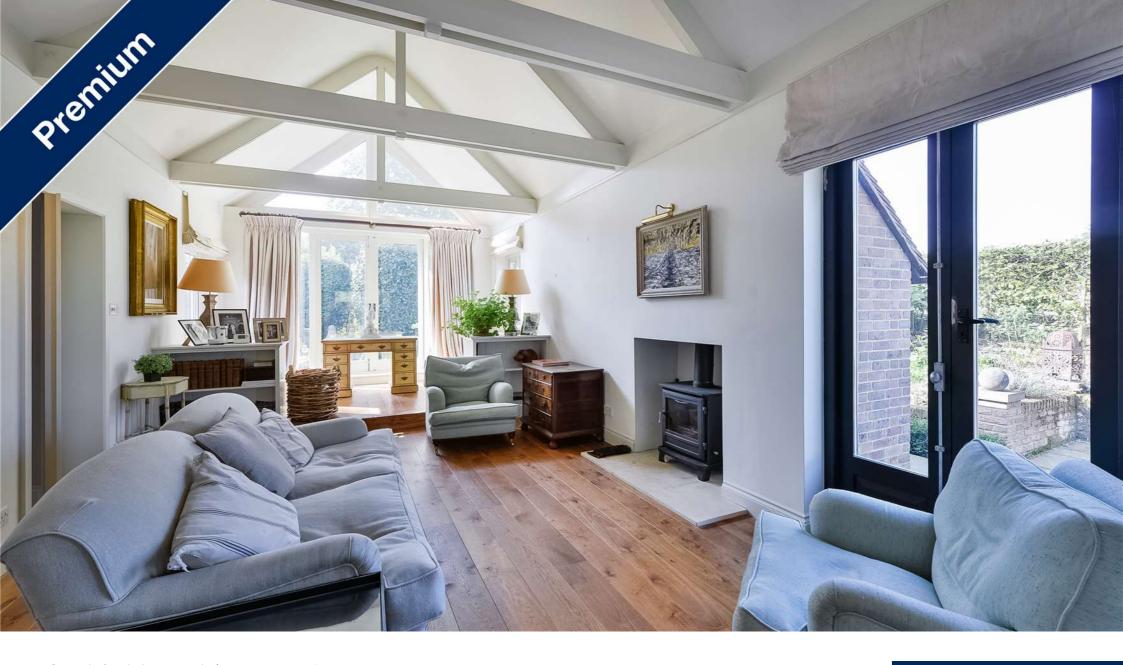

### Description

In further detail, this truly one off property comprises of spacious main reception hallway with built-in storage and solid stone floors, to the left hand side is the main reception/lounge which is a lovely light space with elevated area, vaulted ceilings, wooden flooring, wood burner and French doors opening out to the courtyard gardens. Doors then lead through to the modern fully fitted shaker style kitchen/breakfast room with all appliances including Aga and further vaulted ceilings. To the right is a through hallway with utility space/boot room, downstairs WC and storage. On the ground floor there is a second bedroom featuring exposed beams, en-suite shower room and fitted wardrobes. A further reception room/snug completes the ground floor with its Hessian carpets and wooden ceilings.

Stairs lead to the 1st floor which houses the master bedroom with fitted wardrobes, stunning views of the countryside and a full en-suite bathroom with shower. Outside the property features a beautiful courtyard garden perfect for alfresco dining with patio and an array of raised beds with mature shrubs and flowers. The property is offered Furnished or Unfurnished and short term lets are also available. Sorry no pets.