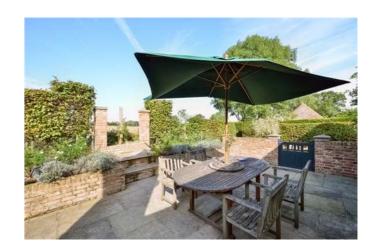

Stairs lead to the 1st floor which houses the master bedroom with fitted wardrobes, stunning views of the countryside and a full en-suite bathroom with shower. Outside the property features a beautiful courtyard garden perfect for alfresco dining with patio and an array of raised beds with mature shrubs and flowers. The property is offered Furnished or Unfurnished and short term lets are also available. Sorry no pets.