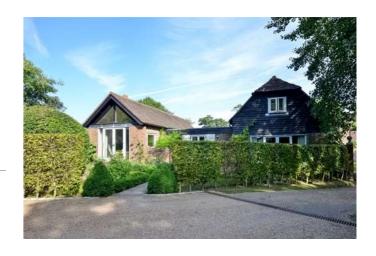

# £1,795 Per Month - Available 06/05/2017

A unique 2/3 bedroom detached property with an abundance of character situated down a private lane in Ansty in a semi rural setting.

2 Bedrooms | 2/3 Reception Rooms | 2 En-Suites | Utility Area | Vaulted Ceilings | Courtyard Garden | Wood Burner | Character | Semi-Rural Location | Parking.

### Description

In further detail, this truly one off property comprises of spacious main reception hallway with built-in storage and solid stone floors, to the left hand side is the main reception/lounge which is a lovely light space with elevated area, vaulted ceilings, wooden flooring, wood burner and French doors opening out to the courtyard gardens. Doors then lead through to the modern fully fitted shaker style kitchen/breakfast room with all appliances including Aga and further vaulted ceilings. To the right is a through hallway with utility space/boot room, downstairs WC and storage. On the ground floor there is a second bedroom featuring exposed beams, en-suite shower room and fitted wardrobes. A further reception room/snug completes the ground floor with its Hessian carpets and wooden ceilings.