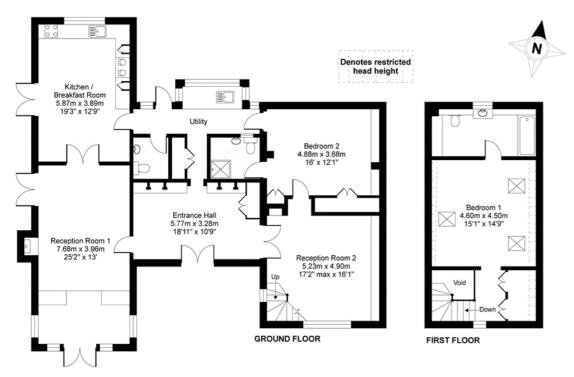

# Cuckfield Road, Ansty, Haywards Heath, RH17

APPROX. GROSS INTERNAL FLOOR AREA 1899 SQ FT 176.4 SQ METRES (EXCLUDES RESTRICTED HEAD HEIGHT & VOID)

Whilst every attempt has been made to ensure the accuracy of the floor plan contained here, measurements of doors, windows and rooms are approximate and no responsibility is taken for any error, omission or misstatement. These plans are for representation purposes only as defined by RICS Code of Measuring Practice and should be used as such by any prospective purchaser. Specifically no guarantee is given on the total square footage of the property if quoted on this plan. Any figure given is for initial guidance only and should not be relied on as a basis of valuation.