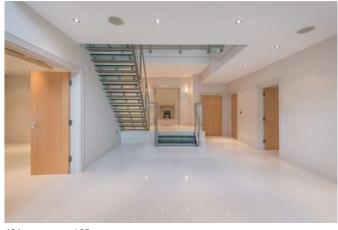

### Description

An exciting and unique state-of-the-art family home of elegant design, finished and equipped to an exceptional standard. The ground floor leads up to the double front doors which open to a magnificent reception hall with an impressive glass staircase rising to the first floor and galleried landing. The principal rooms are accessed from the reception hall, including the dining room, the vaulted drawing room and the beautifully equipped kitchen/breakfast room, off the inner hall are the family room/cinema room, along with the adjoining study. There is also integral double garage. Master bedroom suite is double aspect and has doors leading out to spacious balcony. Adjoining the bedroom is a large and well fitted dressing room and beautiful en-suite bathroom with bath, shower, twin

## Furnishing

Unfurnished

106-camp-road-05

106-camp-road-03