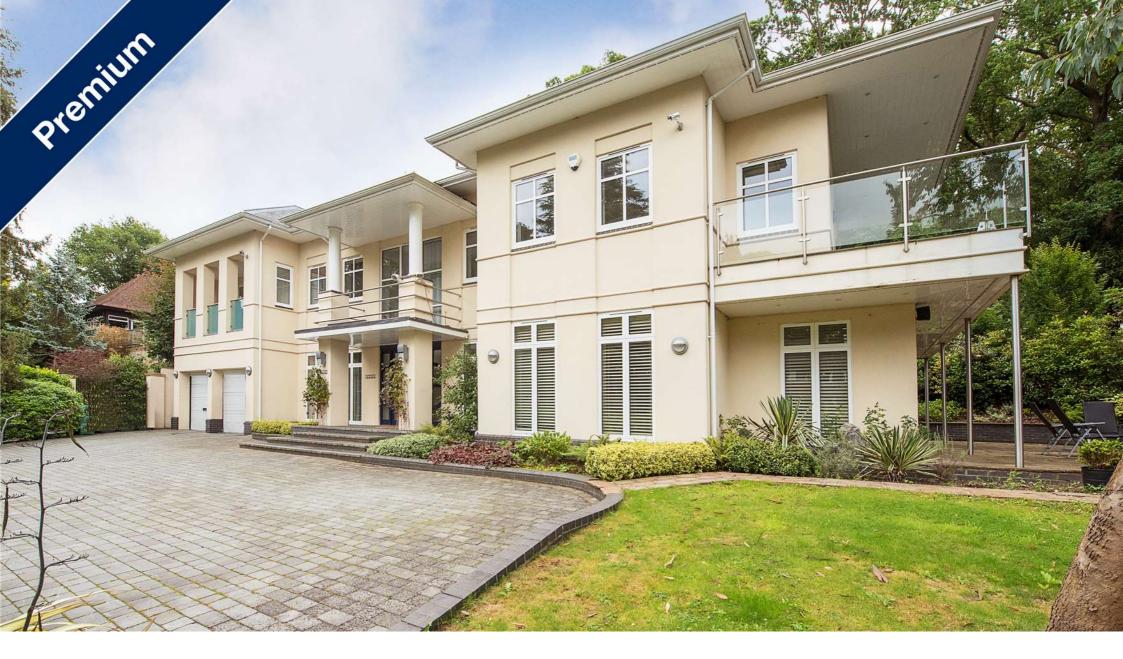

Camp Road Gerrards Cross SL9

# Camp Road Gerrards Cross SL9

## £9,750 Per Month - Available Now

An exciting and unique state-of-the-art family home of elegant design, finished and equipped to an exceptional standard. Located on the highly desirable Camp Road.

6 Bedrooms | 6 Bathrooms | Gas Central Heating | Under Floor Heating | Dishwasher | Elec Hob | Fridge/Freezer | Microwave | Oven | Washer\Dryer | Alarm | Cloakroom | Open Fireplace | Garden | Patio | Terrace | Garage | Off Street Parking | Premium Property.

### Description

An exciting and unique state-of-the-art family home of elegant design, finished and equipped to an exceptional standard. The ground floor leads up to the double front doors which open to a magnificent reception hall with an impressive glass staircase rising to the first floor and galleried landing. The principal rooms are accessed from the reception hall, including the dining room, the vaulted drawing room and the beautifully equipped kitchen/breakfast room, off the inner hall are the family room/cinema room, along with the adjoining study. There is also integral double garage. Master bedroom suite is double aspect and has doors leading out to spacious balcony. Adjoining the bedroom is a large and well fitted dressing room and beautiful en-suite bathroom with bath, shower, twin