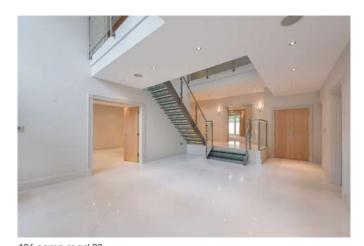

### Description

An exciting and unique state-of-the-art family home of elegant design, finished and equipped to an exceptional standard. The ground floor leads up to the double front doors which open to a magnificent reception hall with an impressive glass staircase rising to the first floor and galleried landing. The principal rooms are accessed from the reception hall, including the dining room, the vaulted drawing room and the beautifully equipped kitchen/breakfast room, off the inner hall are the family room/cinema room, along with the adjoining study. There is also integral double garage. Master bedroom suite is double aspect and has doors leading out to spacious balcony. Adjoining the bedroom is a large and well fitted dressing room and beautiful en-suite bathroom with bath, shower, twin

## Furnishing

Unfurnished

106-camp-road-05

106-camp-road-03