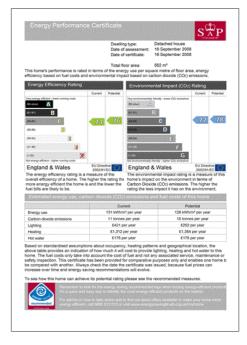

## **Energy Performance Certificate (EPC)**

For clarification, we wish to inform prospective purchasers that we have prepared these sales particulars as a general guide. We have not verified permissions, nor carried out a survey, tested the services, appliances and specific fittings. Room sizes are approximate and rounded: they are taken between internal wall surfaces and therefore include cupboards/shelves, etc. Accordingly, they should not be relied upon for carpets and furnishings. It should also be noted that all fixtures and fittings, carpeted, curtains/blinds, kitchen equipment and garden statuary, whether fitted or not, are deemed removable by the vendor unless specifically itemised with these particulars.