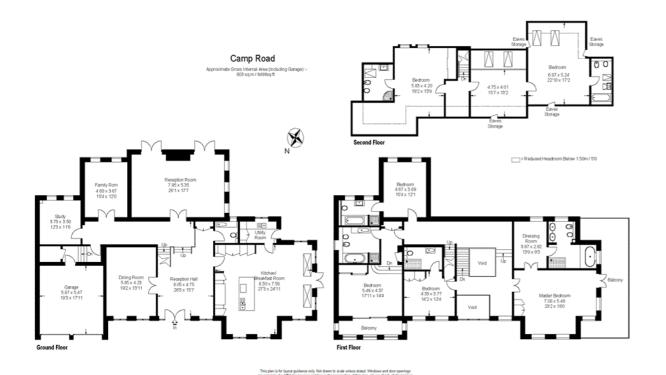

### Description

An exciting and unique state-of-the-art family home of elegant design, finished and equipped to an exceptional standard. The ground floor leads up to the double front doors which open to a magnificent reception hall with an impressive glass staircase rising to the first floor and galleried landing. The principal rooms are accessed from the reception hall, including the dining room, the vaulted drawing room and the beautifully equipped kitchen/breakfast room, off the inner hall are the family room/cinema room, along with the adjoining study. There is also integral double garage. Master bedroom suite is double aspect and has doors leading out to spacious balcony. Adjoining the bedroom is a large and well fitted dressing room and beautiful en-suite bathroom with bath, shower, twin

basins. There are three further bedroom suites on this floor including of particular note, the guest suite which is split level, has its own balcony, a dressing area and another wonderful en-suite bathroom. The second floor provides two further bedroom suites, one of which has a large additional area extending into the eaves, an ideal bedroom arrangement for an older child. Bedroom six, which is a large room, would provide a wonderful opportunity for a home gym.