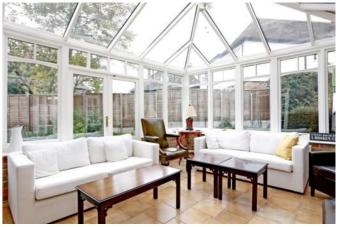

## Description

A superbly located and well presented five bedroom detached house the property is located within walking distance to the main line train and the local shops and restaurants: Accommodation comprises: Hallway with parquet flooring, cloakroom, fully fitted kitchen, utility room, dining room, study, conservatory, living room with feature fireplace, master bedroom with en-suite bathroom, guest bedroom with en-suite shower room, three further bedrooms,family bathroom, front and rear garden, garage, in and out driveway.