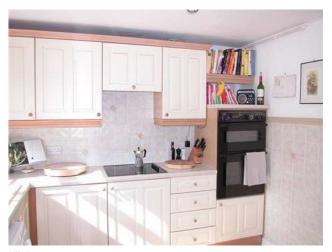

### Description

A period, character two bedroom cottage with one bathroom with some built in wardrobes. Downstairs there is an open plan living/dining area with space for a dining table. There is a wood burner in the main seating area. The kitchen has a small utility area and the back door leads onto the mature garden with a useful patio area. On street parking and some secondary glazing.

# Furnishing

Unfurnished

Living Room

Kitchen