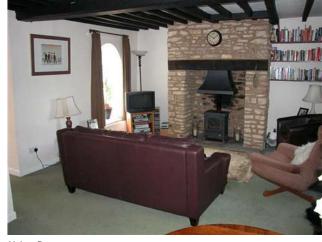

### Description

A period, character two bedroom cottage with one bathroom with some built in wardrobes. Downstairs there is an open plan living/dining area with space for a dining table. There is a wood burner in the main seating area. The kitchen has a small utility area and the back door leads onto the mature garden with a useful patio area. On street parking and some secondary glazing.

# Furnishing

Unfurnished

Living Room

Kitchen