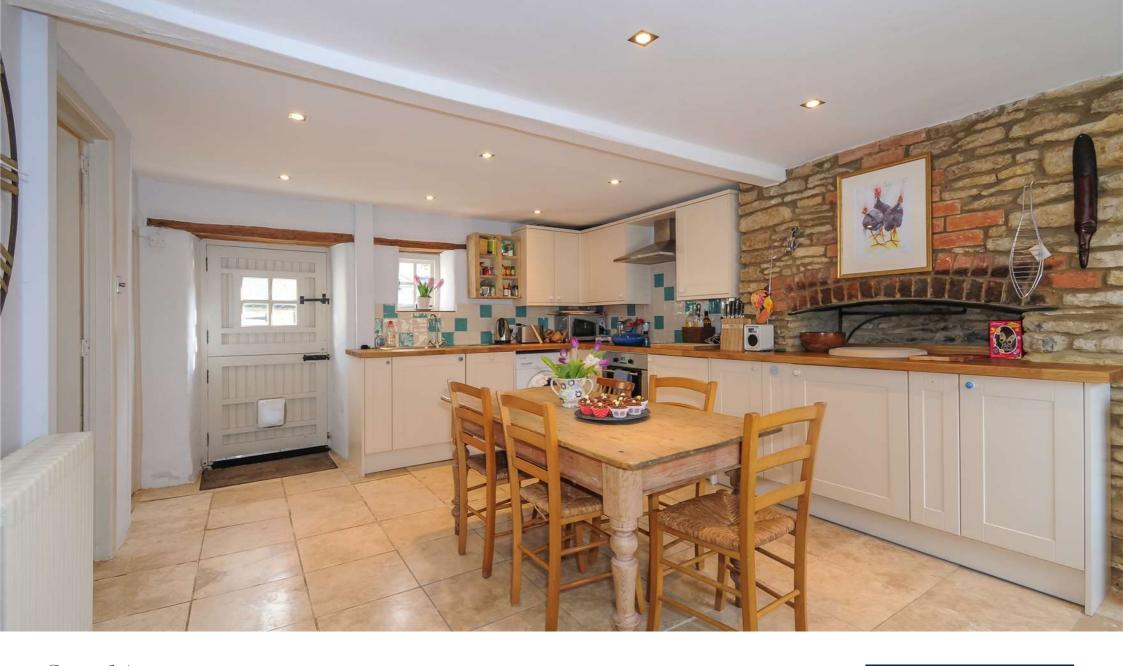

## Description

A three bedroom cottage with spacious living room and open plan kitchen/dining room with well presented contemporary accommodation, yet retaining many traditional features. On road parking and a low maintenance garden. Managed by the owner.