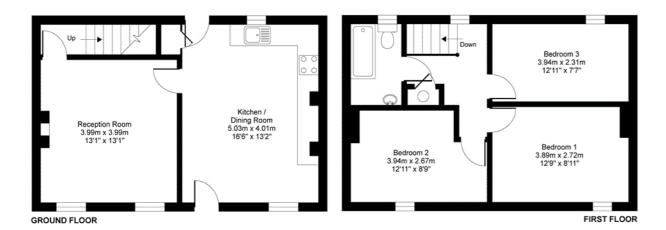

#### APPROX. GROSS INTERNAL FLOOR AREA 892 SQ FT 82.8 SQ METRES

Whilst every attempt has been made to ensure the accuracy of the floor plan contained here, measurements of doors, windows and rooms are approximate and no responsibility is taken for any error, omission or misstatement. These plans are for representation purposes only as defined by RICS Code (Measuring Practice and should be used as such by any prospective purchaser. Specifically no guarantee is given on the total square footing of the property if quoted on this plan. Any figure given is for initial guidance only and should not be relied on as a basis of valuation.