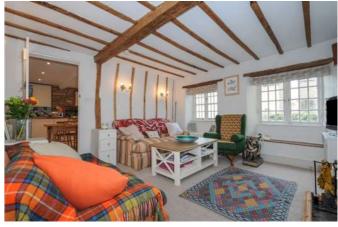

room and open plan kitchen/dining room with well presented contemporary accommodation, yet retaining many traditional features. On road parking and a low maintenance garden. Managed by the owner.

#### Situation

Croughton is located to the south east of Banbury on the Northamptonshire/Oxfordshire border. A limestone village with an American Air Force base just outside. It has many fine period properties and offers all the usual day to day amenities including a primary school and public house. More comprehensive facilities can be found in Brackley and Banbury including the Castle Quay Shopping Centre and Spiceball Leisure Centre.

Other major surrounding towns, include Oxford, Milton Keynes, Northampton and the M40 provides access to both London and Birmingham.

# Furnishing

Unfurnished



Lounge



Bedroom 2

### **Hamptons Banbury Lettings**

44 Market Place
Banbury OX16 5NW
Tel: 01295 277882 - banburylettings@hamptons-int.com
www.hamptons.co.uk





#### APPROX. GROSS INTERNAL FLOOR AREA 892 SQ FT 82.8 SQ METRES

Whilst every attempt has been made to ensure the accuracy of the floor plan contained here, measurements of doors, windows and rooms are approximate and no responsibility is taken for any error, omission or misstatement. These plans are for representation purposes only as defined by RICS Code (Measuring Practice and should be used as such by any prospective purchaser. Specifically no guarantee is given on the total square footing of the property if quoted on this plan. Any figure given is for initial guidance only and should not be relied on as a basis of valua