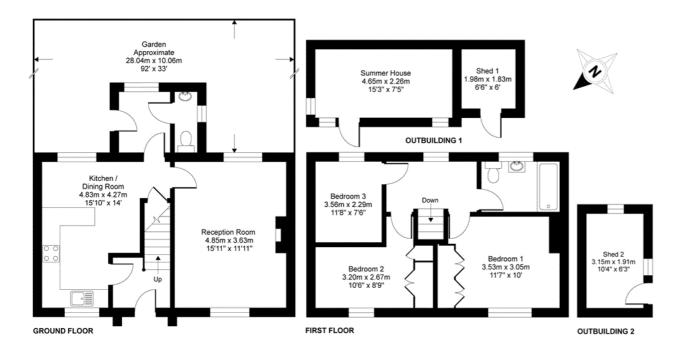

#### APPROX. GROSS INTERNAL FLOOR AREA 924 SQ FT 85.8 SQ METRES (EXCLUDES OUTBUILDINGS)

Whilst every attempt has been made to ensure the accuracy of the foor plan contained here, measurements of doors, windows and rooms are approximate and no responsibility is taken for any error, omission or missiatament. These plans are for representation purposes only as defined by RICS Code of Measuring Practice and should be used as such by any prospective purchaser. Specifically no upurantee is given on the total square footage of the property if quieded on this plan. Any figure given is for initial guidance on the relied on as basis of valuation.