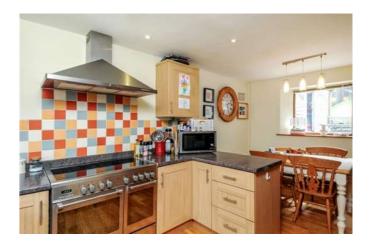

## Description

This 3 bedroom house is tucked away in a cul de sac in the village of Warmington and has 2 doubles and 1 single bedroom, some with additional wardrobe space built in. The kitchen has enough space for a small dining table and there is a living room has a wood burning stove. There is a useful utility room, cloakroom and family bathroom. Access to the tiered garden is from the utility room and there is on street parking. Managed by Hamptons.