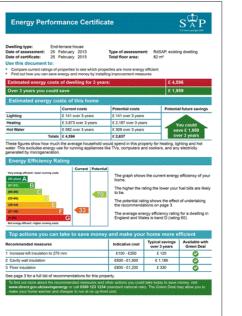

#### APPROX. GROSS INTERNAL FLOOR AREA 924 SQ FT 85.8 SQ METRES (EXCLUDES OUTBUILDINGS)

Whilst every attempt has been made to ensure the accuracy of the foor plan contained here, measurements of doors, windows and rooms are approximate and no responsibility is taken for any error, omission or missiatament. These plans are for representation purposes only as defined by RICS Code of Measuring Practice and should be used as such by any prospective purchaser. Specifically no upurantee is given on the total square footage of the property if quieded on this plan. Any figure given is for initial guidance on the relied on as basis of valuation.