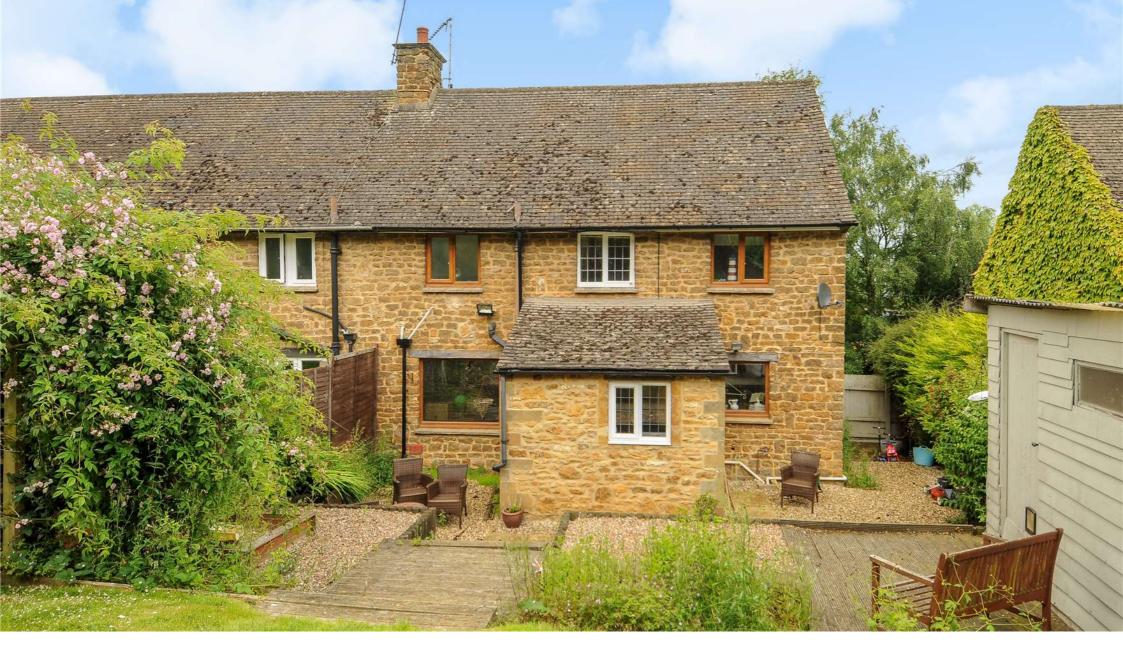

## Description

This 3 bedroom house is tucked away in a cul de sac in the village of Warmington and has 2 doubles and 1 single bedroom, some with additional wardrobe space built in. The kitchen has enough space for a small dining table and there is a living room has a wood burning stove. There is a useful utility room, cloakroom and family bathroom. Access to the tiered garden is from the utility room and there is on street parking. Managed by Hamptons.

### Situation

Warmington is an attractive conservation village between Banbury and Warwick. The village has a public house and a prominent Church. There are good shopping facilities at the nearby centres of Banbury and Warwick. Communications to the area include the M40 motorway nearby and a regular train service to London and Birmingham.