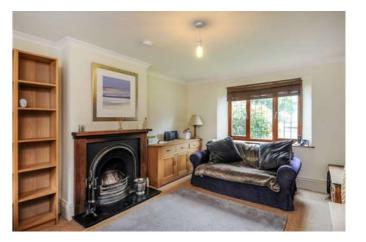

## Description

This 3 bedroom house is tucked away in a cul de sac in the village of Warmington and has 2 doubles and 1 single bedroom, some with additional wardrobe space built in. The kitchen has enough space for a small dining table and there is a living room has a wood burning stove. There is a useful utility room, cloakroom and family bathroom. Access to the tiered garden is from the utility room and there is on street parking. Managed by Hamptons.