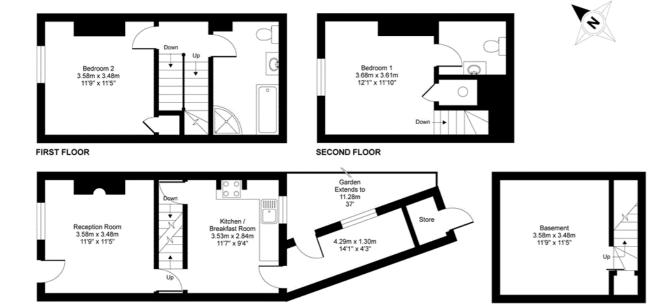

# Crouch Street, Banbury, OX16

LOWER GROUND FLOOR

APPROX. GROSS INTERNAL FLOOR AREA 1008 SQ FT 93.6 SQ METRES

Whilst every attempt has been made to ensure the accuracy of the floor plan contained here, measurements of doors, windows and rooms are approximate and no responsibility is taken for any error, omission or misstatement. These plans are for representation purposes only as defined by RICS Code of Measuring Practice and should be used as such by any prospective purchaser. Specifically no guarantee is given on the total square footage of the property if quoted on this plan. Any figure given is for initial guidance only and should not be relied on as a basis of valuation.

Copyright nichecom.co.uk 2015 Produced for Hamptons Country Lettings REF: 2676

For clarification, we wish to inform prospective purchasers that we have prepared these sales particulars as a general guide. We have not verified permissions, nor carried out a survey, tested the services, appliances and specific fittings. Room sizes are approximate and rounded: they are taken between internal wall surfaces and therefore include cupboards/shelves, etc. Accordingly, they should not be relied upon for carpets and furnishings. It should also be noted that all fixtures and fittings, carpeted, curtains/blinds, kitchen equipment and garden statuary, whether fitted or not, are deemed removable by the vendor unless specifically itemised with these particulars.