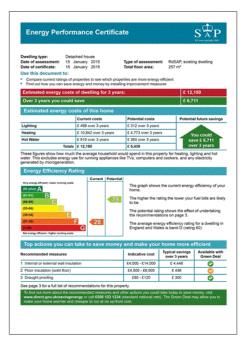

# **Energy Performance Certificate (EPC)**

APPROX. GROSS INTERNAL FLOOR AREA 3151 SQ FT 292.7 SQ METRES

Whilst every attempt has been made to ensure the accuracy of the floor plan contained here, measurements of doors, windows and rooms are approximate and no responsibility is taken for any error, omission or misstatement. These plans are for representation purposes only as defined by RICS Code of Measuring Practice and should be used as such by any prospective purchaser. Specifically no guarantee is given on the total square footage of the property if quoted on this plan. Any figure given is for initial guidance only and should not be relied on as a basis of valuation.