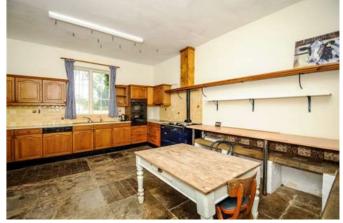

4 double bedrooms | Built in wardrobes | 2 bathrooms | Living Room | Dining Room | Family Room | Kitchen/Breakfast Room | Utility Room | Garden.

Spacious proportions in both the bedrooms and living accommodation in this traditional farmhouse. A useful covered porch way at the front of the house has space for outdoor footwear or clothing and leads onto the utility room with a useful sink. There is a dining room, living room with fireplace and an additional family room which would be ideal for a children's play/tv room. For those who want to work from home there is a small study. Upstairs on the first floor the four double bedrooms each have built in wardrobes and there is an en suite bathroom to the master bedroom and a further family bathroom too. Outside is a mature garden with trees and shrubs. There are a selection of outbuildings which are not for use, but additional space can be negotiated if required. Managed by the owner.

Kitchen

Garden