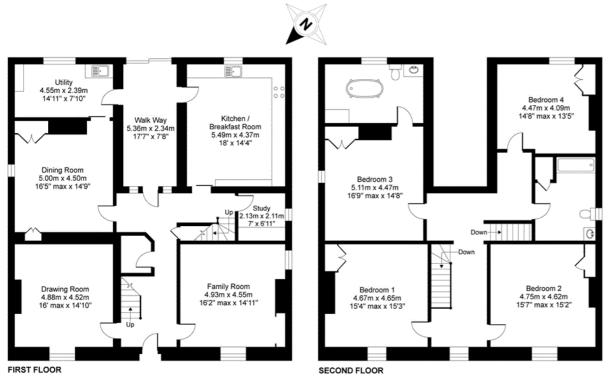

# **Energy Performance Certificate (EPC)**

APPROX. GROSS INTERNAL FLOOR AREA 3151 SQ FT 292.7 SQ METRES

Whilst every attempt has been made to ensure the accuracy of the floor plan contained here, measurements of doors, windows and rooms are approximate and no responsibility is taken for any error, omission or misstatement. These plans are for representation purposes only as defined by RICS Code of Measuring Practice and should be used as such by any prospective purchaser. Specifically no guarantee is given on the total square footage of the property if quoted on this plan. Any figure given is for initial guidance only and should not be relied on as a basis of valuation.