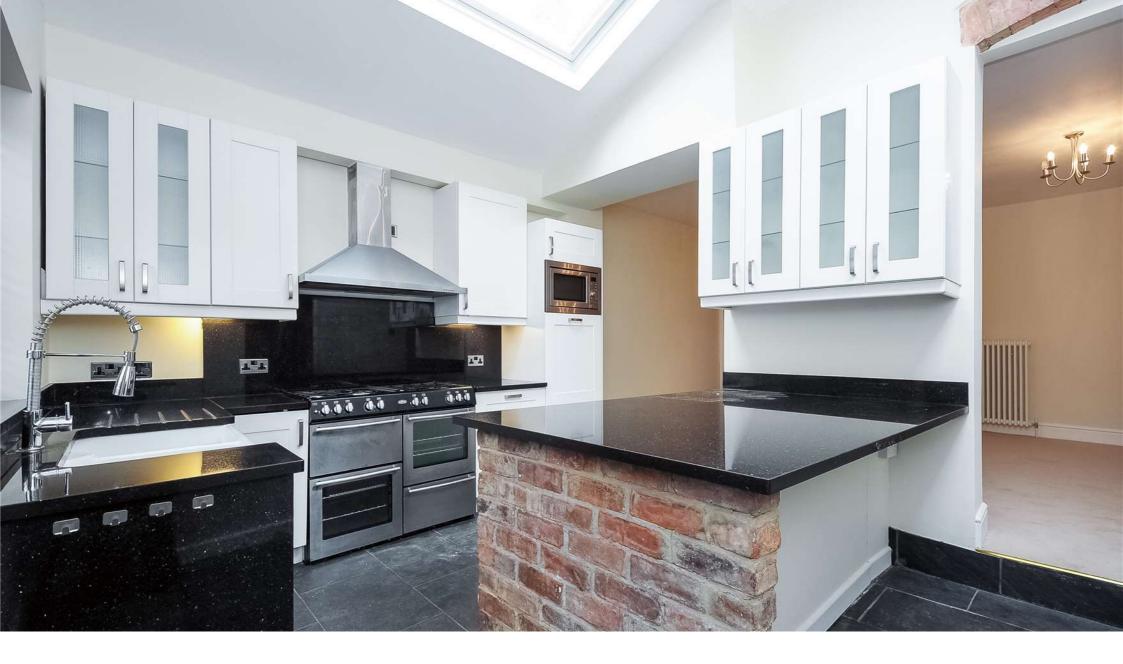

# £2,750 Per Month - Available 23/02/2018

Need to be near the station? Town centre living in a character 4 bedroom family home with a garden and off road parking too. With an open plan kitchen/diner leading onto the mature garden. SHORT LET.

4 Bedrooms | 3 bathrooms | Living room | Kitchen/Diner | Mature Garden | Off road parking | Near Town Centre | Station nearby.

SHORT LET. This classic town house has been is well presented throughout. In addition to the main living room with a feature fireplace there is an open plan kitchen/breakfast/dining room with another feature fireplace and doors leading onto the mature garden. There is a shower room on the ground floor. On the first floor there are two double bedrooms, one with a feature fireplace and also a family bathroom and on the second floor are two further double bedrooms and a shower room. The house is set back from the road and is double glazed with parking at the front for two vehicles and views over Banbury from the top floor.