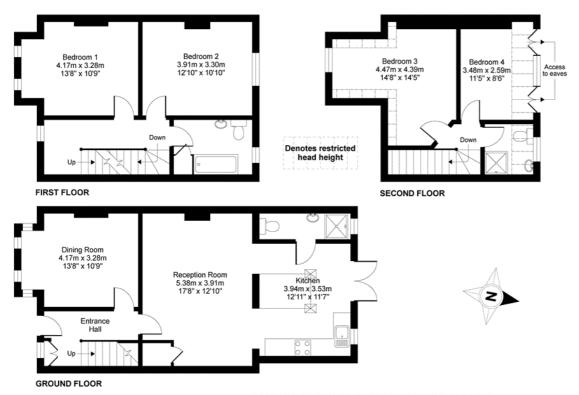

#### APPROX. GROSS INTERNAL FLOOR AREA 1362 SQ FT 126.5 SQ METRES (EXCLUDES RESTRICTED HEAD HEIGHT)

Whilst every attempt has been made to ensure the accuracy of the floor plan contained here, measurements of doors, windows and rooms are approximate and no responsibility is taken for any error, omission or misstatement. These plans are for representation purposes only as defined by RICS Code (Measuring Practice and should be used as such by any prospective purchaser. Specifically no guarantee is given on the total square footage of the property if quoted on this plan. Any figure given is for initial guidance only and should not be relied on as a basis of valuation.