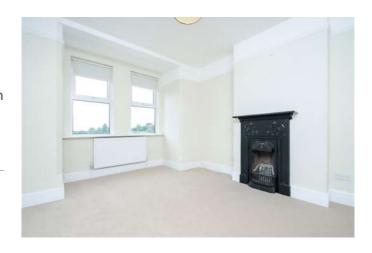

4 Bedrooms | 3 bathrooms | Living room | Kitchen/Diner | Mature Garden | Off road parking | Near Town Centre | Station nearby.

SHORT LET. This classic town house has been is well presented throughout. In addition to the main living room with a feature fireplace there is an open plan kitchen/breakfast/dining room with another feature fireplace and doors leading onto the mature garden. There is a shower room on the ground floor. On the first floor there are two double bedrooms, one with a feature fireplace and also a family bathroom and on the second floor are two further double bedrooms and a shower room. The house is set back from the road and is double glazed with parking at the front for two vehicles and views over Banbury from the top floor.