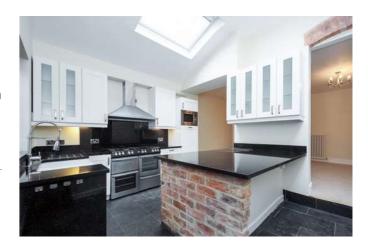

4 Bedrooms | 3 bathrooms | Living room | Kitchen/Diner | Mature Garden | Off road parking | Near Town Centre | Station nearby.

SHORT LET. This classic town house has been is well presented throughout. In addition to the main living room with a feature fireplace there is an open plan kitchen/breakfast/dining room with another feature fireplace and doors leading onto the mature garden. There is a shower room on the ground floor. On the first floor there are two double bedrooms, one with a feature fireplace and also a family bathroom and on the second floor are two further double bedrooms and a shower room. The house is set back from the road and is double glazed with parking at the front for two vehicles and views over Banbury from the top floor.