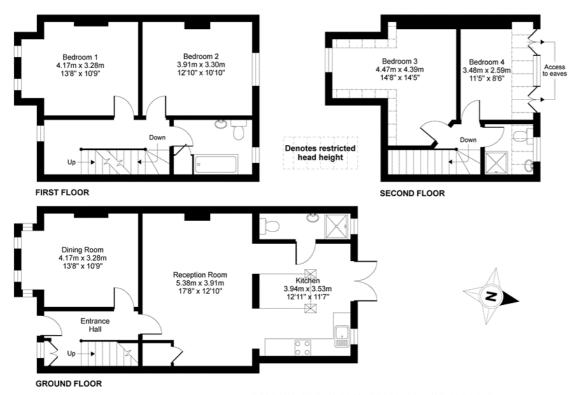

4 Bedrooms | 3 bathrooms | Living room | Kitchen/Diner | Mature Garden | Off road parking | Near Town Centre | Station nearby.

SHORT LET. This classic town house has been is well presented throughout. In addition to the main living room with a feature fireplace there is an open plan kitchen/breakfast/dining room with another feature fireplace and doors leading onto the mature garden. There is a shower room on the ground floor. On the first floor there are two double bedrooms, one with a feature fireplace and also a family bathroom and on the second floor are two further double bedrooms and a shower room. The house is set back from the road and is double glazed with parking at the front for two vehicles and views over Banbury from the top floor.

#### APPROX. GROSS INTERNAL FLOOR AREA 1362 SQ FT 126.5 SQ METRES (EXCLUDES RESTRICTED HEAD HEIGHT)

Whilst every attempt has been made to ensure the accuracy of the floor plan contained here, measurements of doors, windows and rooms are approximate and no responsibility is taken for any error, omission or misstatement. These plans are for representation purposes only as defined by RICS Code (Measuring Practice and should be used as such by any prospective purchaser. Specifically no guarantee is given on the total square footage of the property if quoted on this plan. Any figure given is for initial guidance only and should not be relied on as a basis of valuation.