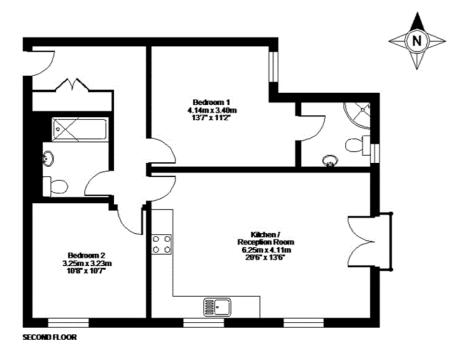

#### APPROX. GROSS INTERNAL FLOOR AREA 747 SQ FT 69.3 SQ METRES

Whilst every elternyl has been made to creame the ecountry of the floor plan contained here, measurements of dozes, windows and more are approximate and no responsibility in laten for any error, unlicious or misedatement. These plans are to representation purposes only as defined by RCS Code of Measuring Proofice and should be used as such by any prospective purchases.

Specifically no guarantee is given on the latel square footings of the property of qualet on this plan. Any figure given in for initialization on the latel square footings of the property of qualet on the plan. Any figure given in to or initialization on the latel square footings of the property of the plan.