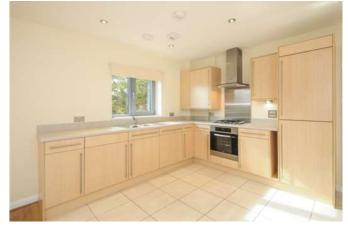

This 2 bedroom 2 bathroom apartment is located on the second floor with 1 allocated parking space and secure entry phone plus lift access. The apartment has an open plan living arrangement incorporating the kitchen area and living space, with 2 double bedrooms, 2 bathrooms and some further wardrobe space. The apartment is light, airy and is available unfurnished with some appliances, including a washer/ drier, fridge freezer, oven/hob and dishwasher.