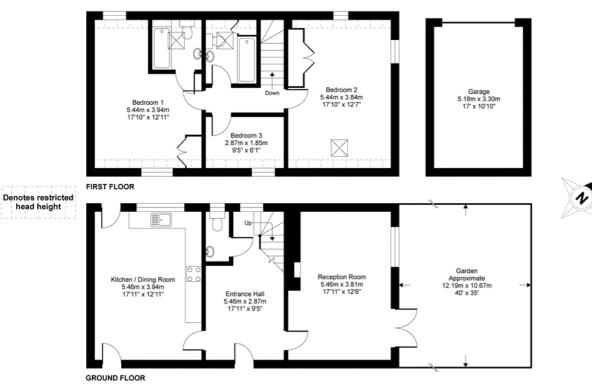

#### Floorplan

APPROX. GROSS INTERNAL FLOOR AREA 1396 SQ FT 129.6 SQ METRES (EXCLUDES RESTRICTED HEAD HEAD / INCLUDES GARAGE)

Whilst every attempt has been made to ensure the accuracy of the foor plan contained here, measurements of doors, windows and rooms are approximate and no responsibility is taken for any error, omission or misstatement. These plans are for representation purposes only as defined by RICS Code of Measuring Practice and should be used as such as the purchaser. Specifically no guarantee is given on the total square footage of the property flucted on this plan. Any figure given is for initial guidance only and should not be reled on as basis of valuation.