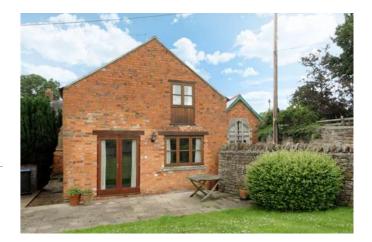

## Description

A practical 3 bedroom cottage with 2 double bedrooms and a large single bedroom/study, located in Brailles would make an ideal base for two busy professional who wish to share as there is the added convenience of 2 bathrooms and parking for two vehicles on an access way with a garage too. The cottage is built on a corner plot and tucked away just off the high street. With a low maintenance garden this is a practical home for those who may be away on business and need something that they can lock up and leave for trips away. Managed by Hamptons.