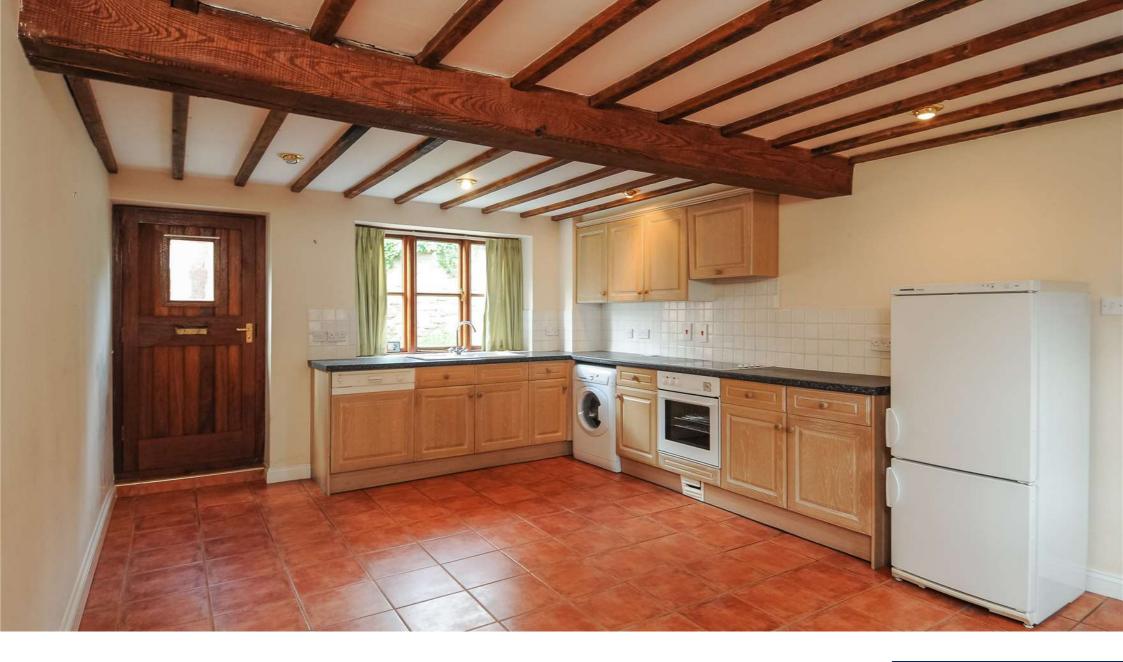

2 double bedrooms | 1 large single bed/study | Living room | Feature Fireplace | Kitchen/Breakfast | Garden | Garage | 2 bathrooms | Practical Home.

## Description

A practical 3 bedroom cottage with 2 double bedrooms and a large single bedroom/study, located in Brailles would make an ideal base for two busy professional who wish to share as there is the added convenience of 2 bathrooms and parking for two vehicles on an access way with a garage too. The cottage is built on a corner plot and tucked away just off the high street. With a low maintenance garden this is a practical home for those who may be away on business and need something that they can lock up and leave for trips away. Managed by Hamptons.