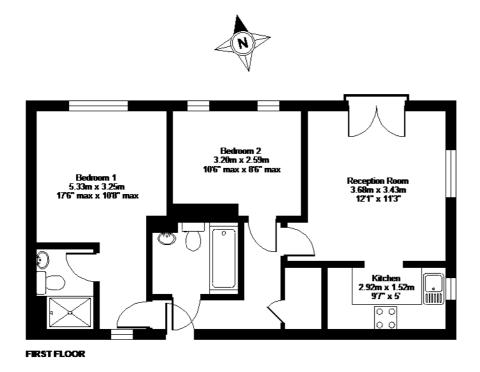

#### APPROX. GROSS INTERNAL FLOOR AREA 591 SQ FT 54.9 SQ METRES

Whilst every offermpt has been made to execute the occurrory of the floor plan confusined here, measurements of doors, windows and mores are approximate and no responsibility is taken for any error, omiscion or miscialdement. These planes not for representation purposes only so defined by ROS Code of Measuring Proofice and should be used so such by any prospective purchaser. Specifically not granufact in given on the total square flootings of the property if quoted on this plan. Any figure is their initiality and should not lot be relied on us a basis of valuation.