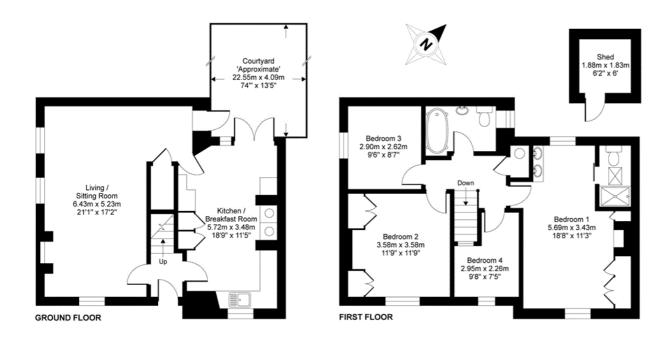

## Description

With three double bedrooms and single bedroom/study this character cottage also has two bathrooms. Downstairs there is a living room leading off from the hallway and also linking with a kitchen/breakfast room with a Rayburn cooker. Also included are the dining table and 6 chairs if required. There is a useful storage area between the two rooms, currently making a 'laundry area'. Outside is a garden and the parking is on the road. Managed by Hamptons.

### **Hamptons Banbury Lettings**

44 Market Place
Banbury OX16 5NW
Tel: 01295 277882 - banburylettings@hamptons-int.com
www.hamptons.co.uk

Whilst every attempt has been made to ensure the accuracy of the floor plan contained here, measurements of doors, windows and rooms are approximate and no responsibility is taken for any error, omission or misstatement. These plans are for representation purposes only as defined by RICS Code of Measuring Practice and should be used as such by any prospective purchaser. Specifically no guarantee is given on the total square footage of the property if quoted on this plan. Any figure given is for initial guidance only and should not be felled on as a basis of valuation.