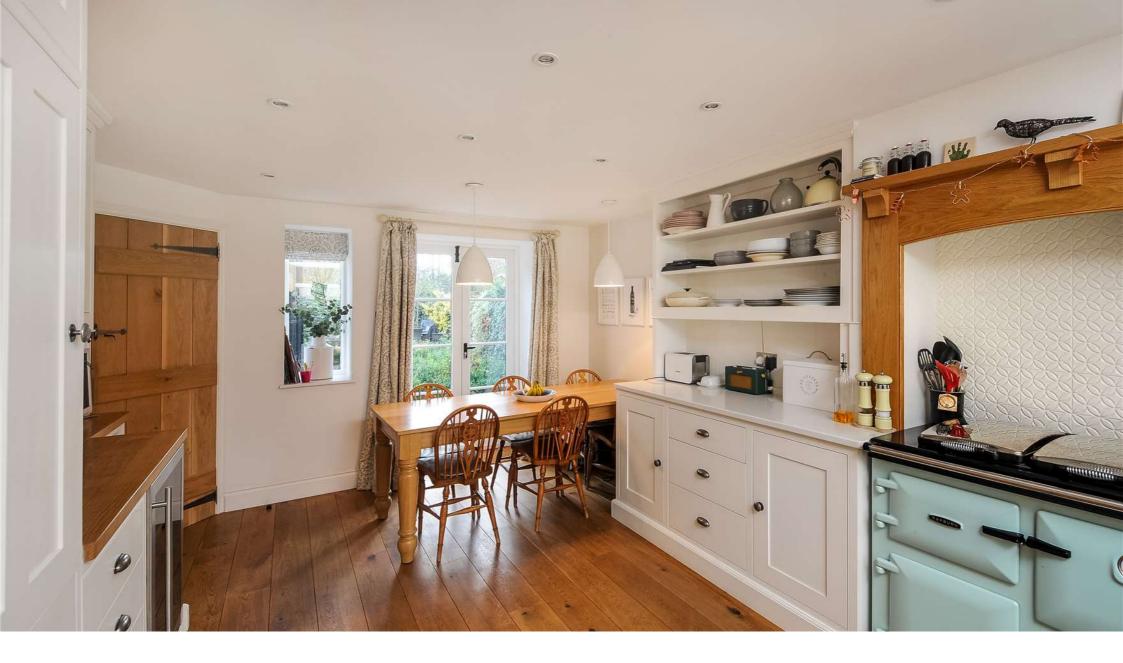

## Description

With three double bedrooms and single bedroom/study this character cottage also has two bathrooms. Downstairs there is a living room leading off from the hallway and also linking with a kitchen/breakfast room with a Rayburn cooker. Also included are the dining table and 6 chairs if required. There is a useful storage area between the two rooms, currently making a 'laundry area'. Outside is a garden and the parking is on the road. Managed by Hamptons.