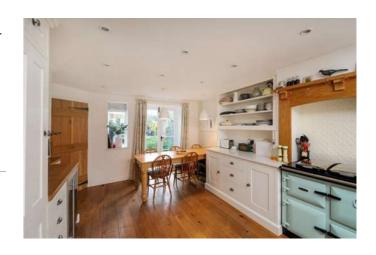

## Description

With three double bedrooms and single bedroom/study this character cottage also has two bathrooms. Downstairs there is a living room leading off from the hallway and also linking with a kitchen/breakfast room with a Rayburn cooker. Also included are the dining table and 6 chairs if required. There is a useful storage area between the two rooms, currently making a 'laundry area'. Outside is a garden and the parking is on the road. Managed by Hamptons.