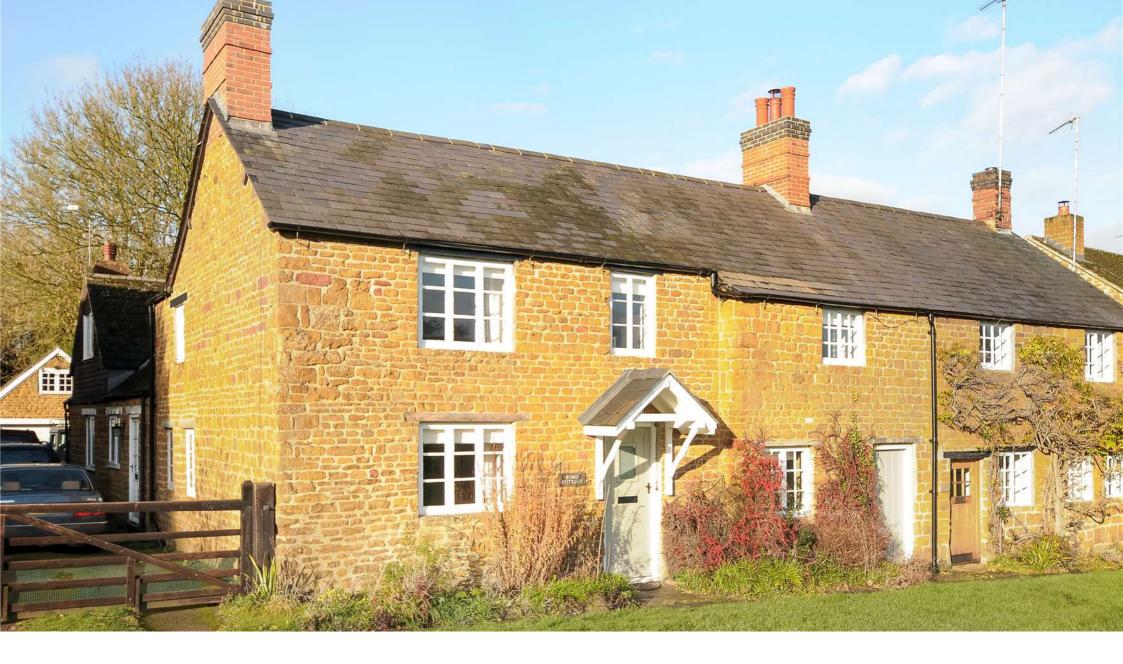

## £1.500 Per Month - Available Now

Overlooking the village pond in Warmington this 4 bedroom cottage is an ideal home for a small family or for two professionals seeking a base away from Banbury town yet a short drive to the M40.SKYPE & FACETIME VIEWINGS AVAILABLE- SHORT LET AVAILABLE 4 Bedrooms | 2 Bathrooms | Living Room | Kitchen/breakfast room | Garden.

## Description

With three double bedrooms and single bedroom/study this character cottage also has two bathrooms. Downstairs there is a living room leading off from the hallway and also linking with a kitchen/breakfast room with a Rayburn cooker. Also included are the dining table and 6 chairs if required. There is a useful storage area between the two rooms, currently making a 'laundry area'. Outside is a garden and the parking is on the road. Managed by Hamptons.

#### **Situation**

Warmington is an attractive conservation village between Banbury and Warwick. The village has a public house and a prominent Church. There are good shopping facilities at the nearby centres of Banbury and Warwick. Communications to the area include the M40 motorway nearby and a regular train service to London and Birmingham.