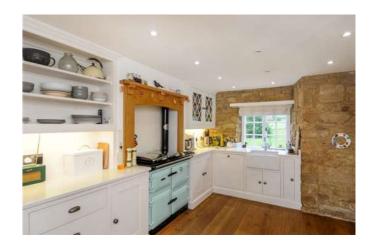

## Description

With three double bedrooms and single bedroom/study this character cottage also has two bathrooms. Downstairs there is a living room leading off from the hallway and also linking with a kitchen/breakfast room with a Rayburn cooker. Also included are the dining table and 6 chairs if required. There is a useful storage area between the two rooms, currently making a 'laundry area'. Outside is a garden and the parking is on the road. Managed by Hamptons.