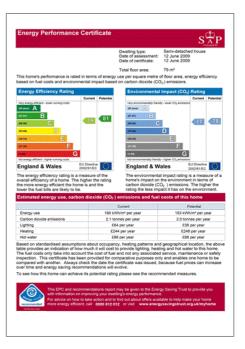

#### APPROX. GROSS INTERNAL FLOOR AREA 898 SQ FT 83.4 SQ METRES (INCLUDES VOID)

Whilst every attempt has been made to ensure the accuracy of the floor plan contained here, measurements of doors, windows and rooms are approximate and no responsibility is taken for any error, omission or misstatement. These plans are for representation purposes only as defined by RICS Code (Measuring Practice and should be used as such by any prospective purchaser. Specifically no guarantee is given on the total square footage of the property if quoted on this plan. Any figure given is for initial guidance only and should not be relied on as a basis of valuation.