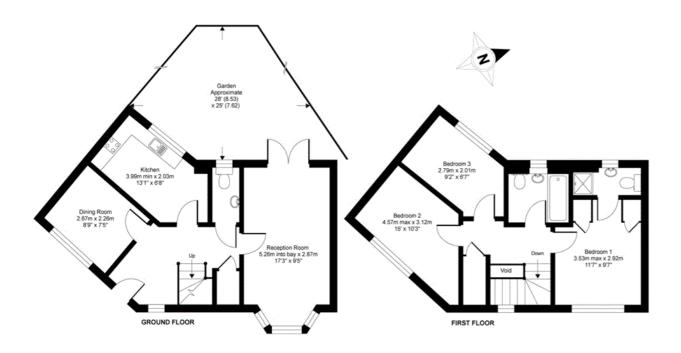

#### APPROX. GROSS INTERNAL FLOOR AREA 898 SQ FT 83.4 SQ METRES (INCLUDES VOID)

Whilst every attempt has been made to ensure the accuracy of the floor plan contained here, measurements of doors, windows and rooms are approximate and no responsibility is taken for any error, omission or misstatement. These plans are for representation purposes only as defined by RICS Code (Measuring Practice and should be used as such by any prospective purchaser. Specifically no guarantee is given on the total square footage of the property if quoted on this plan. Any figure given is for initial guidance only and should not be relied on as a basis of valuation.