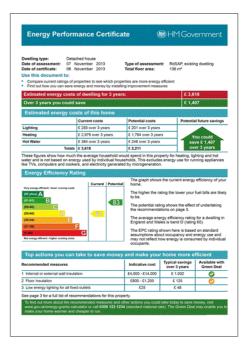

#### APPROX. GROSS INTERNAL FLOOR AREA 1345 SQ FT 124.9 SQ METRES

Whilst every attempt has been made to ensure the accuracy of the floor plan contained here, measurements of doors, windows and rooms are approximate and no responsibility is taken for any error, omission or missiatament. These plans are for representation purposes only as defined by RICS Code of Measuring Practico and should be used as such yany prospective purchaser. Specifically no on the total square locage of the property flucted on this plan. Any figure given is for initial guidance only and should be trefed on as a basis of valuation.