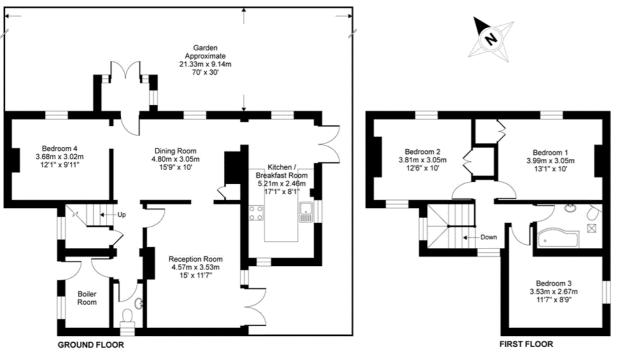

#### APPROX. GROSS INTERNAL FLOOR AREA 1345 SQ FT 124.9 SQ METRES

Whilst every attempt has been made to ensure the accuracy of the floor plan contained here, measurements of doors, windows and rooms are approximate and no responsibility is taken for any error, omission or missiatament. These plans are for representation purposes only as defined by RICS Code of Measuring Practico and should be used as such yany prospective purchaser. Specifically no on the total square locage of the property flucted on this plan. Any figure given is for initial guidance only and should be trefed on as a basis of valuation.